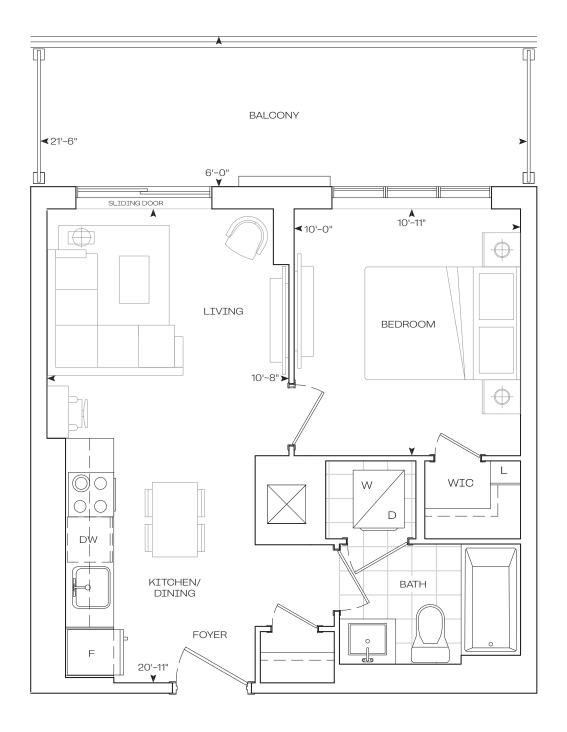

**INTERIOR** 

**EXTERIOR** 

**TOTAL** 

492 sq.Ft

126 sq.Ft

618 sq.Ft

## 1 Bedroom

Burnet Series 10' Ceiling - Floor 28-30

Dimensions, specifications, layouts, location of materials and fixtures, tile floor and architectural detailing (including window size and location and door size, location, and swing) are approximate only and are subject to change or modifications, without notice. Actual usable floor space varies from stated floor area. Orientation of suite may be reserved, and Purchaser agrees to accept same. Balconies, terraces, and patios are exclusive, use common elements shown for display purposes only, and location and size are subject to change without notice. All illustrations are artist concept only. The provisions of Schedule "x" of the Agreement, including Section 6 and 38 apply to this Schedule. E. & O.E. (May 2024)