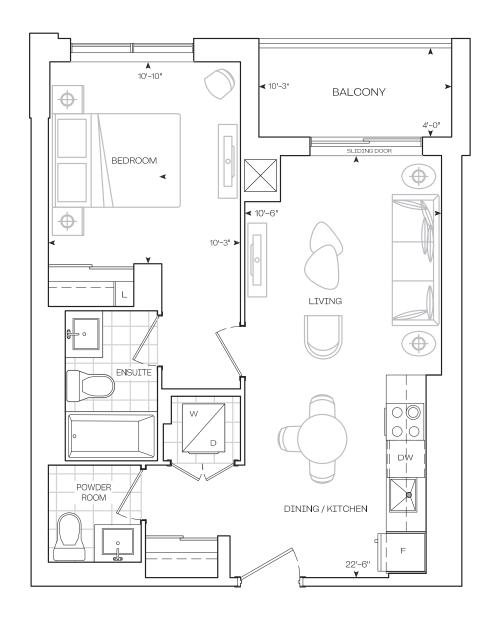

INTERIOR

**EXTERIOR** 

TOTAL

590 sq.Ft

40 sq.Ft

631 sq.Ft

## 1 Bedroom

## Podium Series 9' Ceiling - Floor 2-4

Dimensions, specifications, layouts, location of materials and fixtures, tile floor and architectural detailing (including window size and location and door size, location, and swing) are approximate only and are subject to change or modifications, without notice. Actual usable floor space varies from stated floor area. Orientation of suite may be reserved, and Purchaser agrees to accept same. Balconies, terraces, and patios are exclusive, use common elements shown for display purposes only, and location and size are subject to change without notice. All illustrations are artist concept only. The provisions of Schedule "x" of the Agreement, including Section 6 and 38 apply to this Schedule. E. & O.E. (May 2024)