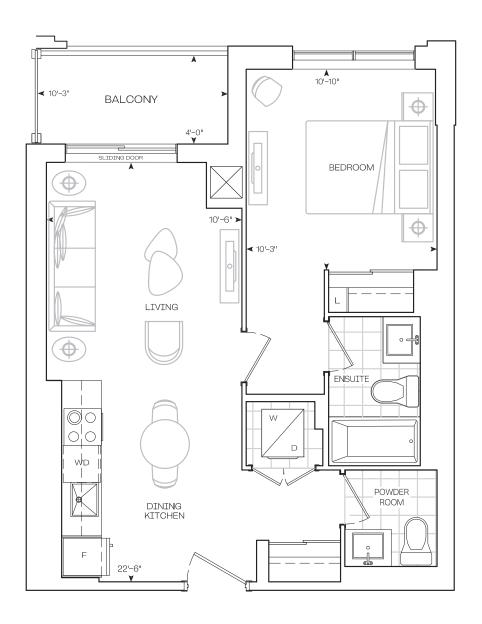

**INTERIOR** 

**EXTERIOR** 

**TOTAL** 

592 sq.Ft

40 sq.Ft

632 sq.Ft

## 1 Bedroom

Dimensions, specifications, layouts, location of materials and fixtures, tile floor and architectural detailing (including window size and location and door size, location, and swing) are approximate only and are subject to change or modifications, without notice. Actual usable floor space varies from stated floor area. Orientation of suite may be reserved, and Purchaser agrees to accept same. Balconies, terraces, and patios are exclusive, use common elements shown for display purposes only, and location and size are subject to change without notice. All illustrations are artist concept only. The provisions of Schedule "x" of the Agreement, including Section 6 and 38 apply to this Schedule. E. & O.E. (May 2024)