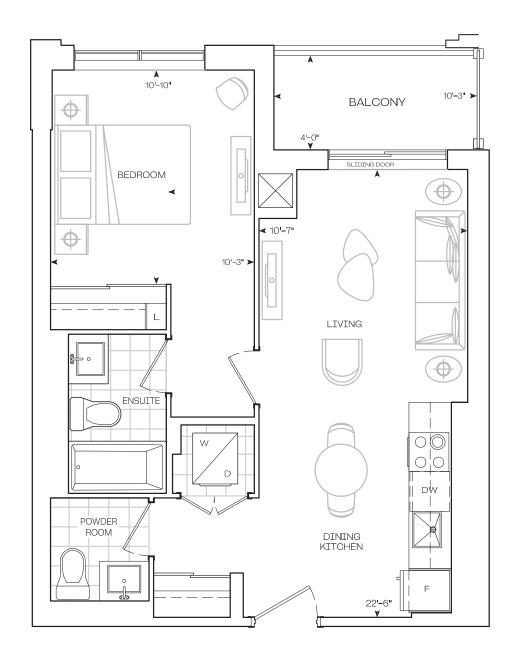

INTERIOR

**EXTERIOR** 

TOTAL

595 sq.Ft

40 sq.Ft

635 sq.Ft

## 1 Bedroom

## **Podium Series**

9' Ceiling - Floor 2-4

Dimensions, specifications, layouts, location of materials and fixtures, tile floor and architectural detailing (including window size and location and door size, location, and swing) are approximate only and are subject to change or modifications, without notice. Actual usable floor space varies from stated floor area. Orientation of suite may be reserved, and Purchaser agrees to accept same. Balconies, terraces, and patios are exclusive, use common elements shown for display purposes only, and location and size are subject to change without notice. All illustrations are artist concept only. The provisions of Schedule "x" of the Agreement, including Section 6 and 38 apply to this Schedule. E. & O.E. (May 2024)