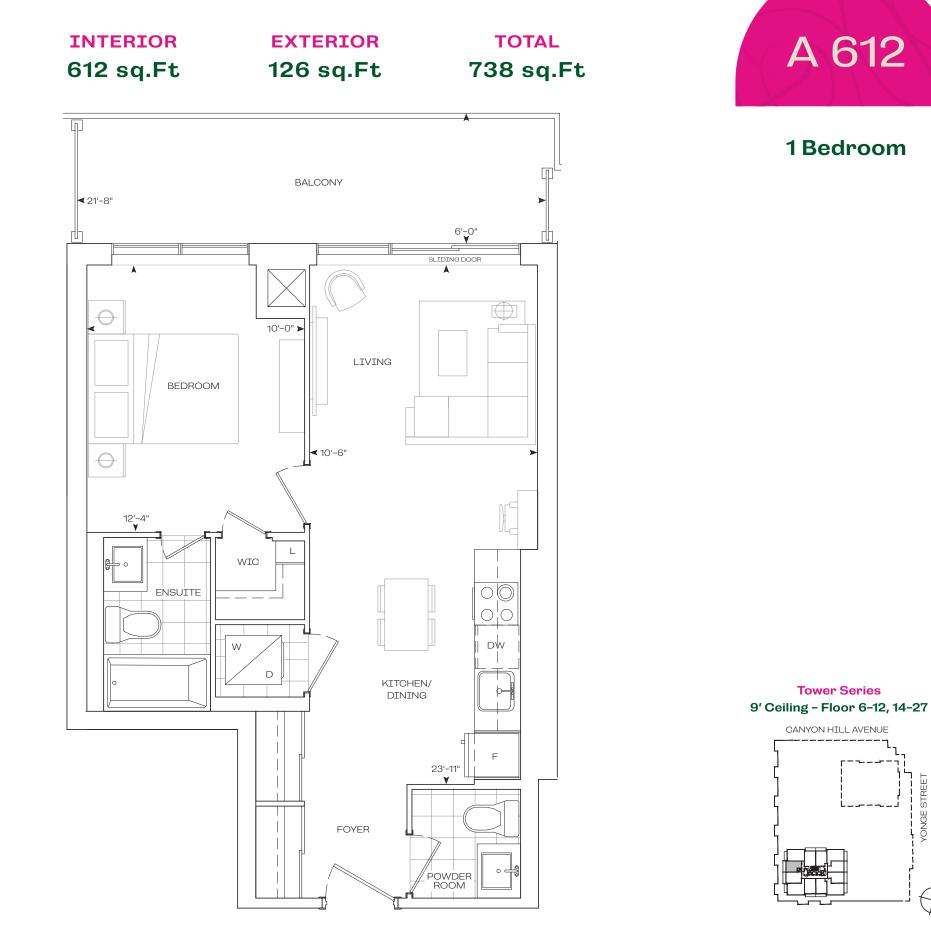

Dimensions, specifications, layouts, location of materials and fixtures, tile floor and architectural detailing (including window size and location and door size, location, and swing) are approximate only and are subject to change or modifications, without notice. Actual usable floor space varies from stated floor area. Orientation of suite may be reserved, and Purchaser agrees to accept same. Balconies, terraces, and patios are exclusive, use common elements shown for display purposes only, and location and size are subject to change without notice. All illustrations are artist concept only. The provisions of Schedule "x" of the Agreement, including Section 6 and 38 apply to this Schedule. E. & O.E. (May 2024)