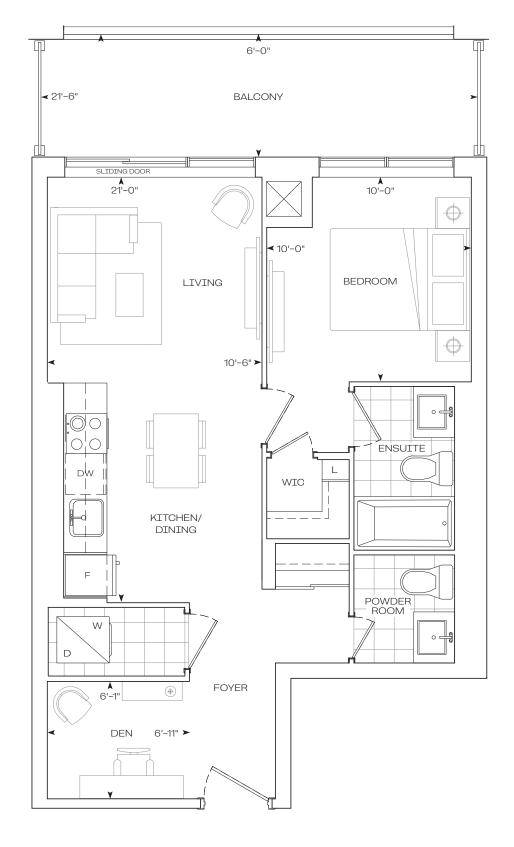

**INTERIOR** 

**EXTERIOR** 

**TOTAL** 

637 sq.Ft

126 sq.Ft

763 sq.Ft

1 Bedroom + Den

Tower Series

9' Ceiling - Floor 6-12, 14-27

Dimensions, specifications, layouts, location of materials and fixtures, tile floor and architectural detailing (including window size and location and door size, location, and swing) are approximate only and are subject to change or modifications, without notice. Actual usable floor space varies from stated floor area. Orientation of suite may be reserved, and Purchaser agrees to accept same. Balconies, terraces, and patios are exclusive, use common elements shown for display purposes only, and location and size are subject to change without notice. All illustrations are artist concept only. The provisions of Schedule "x" of the Agreement, including Section 6 and 38 apply to this Schedule. E. & O.E. (May 2024)