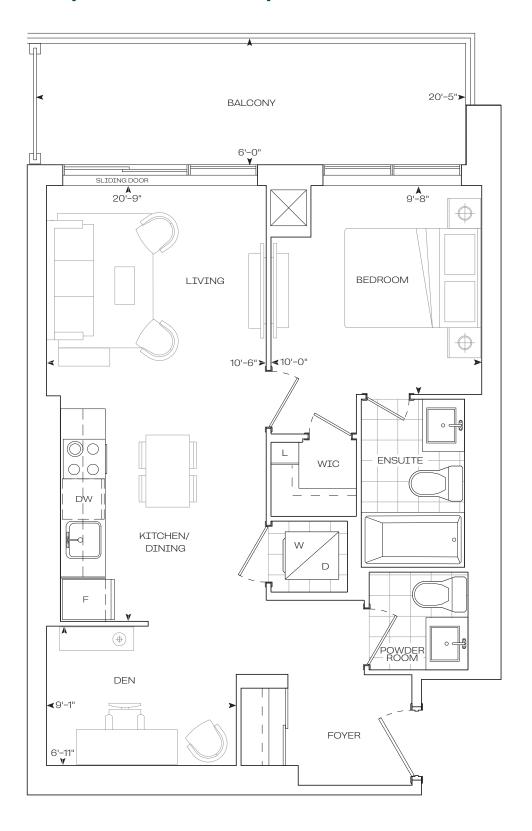

**INTERIOR** 

**EXTERIOR** 

**TOTAL** 

639 sq.Ft

120 sq.Ft

759sq.Ft

1 Bedroom + Den

**Burnet Series** 

10' Ceiling - Floor 28-30

Dimensions, specifications, layouts, location of materials and fixtures, tile floor and architectural detailing (including window size and location and door size, location, and swing) are approximate only and are subject to change or modifications, without notice. Actual usable floor space varies from stated floor area. Orientation of suite may be reserved, and Purchaser agrees to accept same. Balconies, terraces, and patios are exclusive, use common elements shown for display purposes only, and location and size are subject to change without notice. All illustrations are artist concept only. The provisions of Schedule "x" of the Agreement, including Section 6 and 38 apply to this Schedule. E. & O.E. (May 2024)