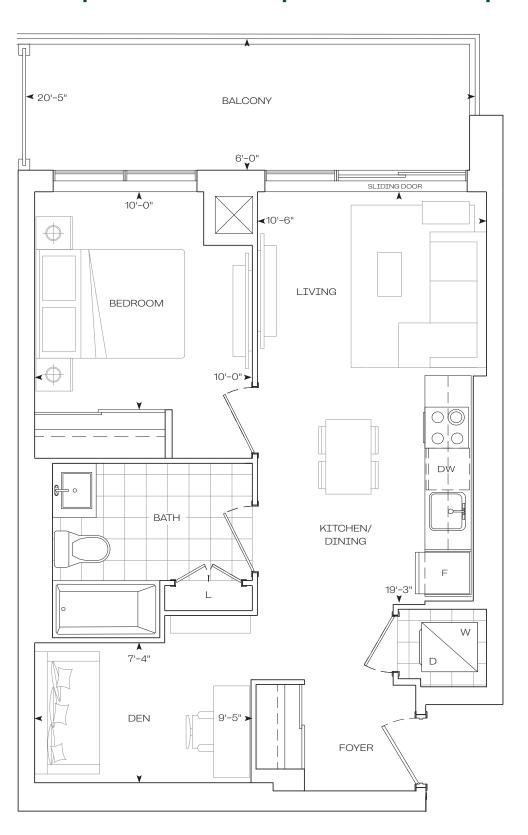

1 Bedroom + Den Barrier Free **INTERIOR** 639 sq.Ft EXTERIOR 120 sq.Ft

Tower Series 9' Ceiling - Floor 6-12, 14-27

Dimensions, specifications, layouts, location of materials and fixtures, tile floor and architectural detailing (including window size and location and door size, location, and swing) are approximate only and are subject to change or modifications, without notice. Actual usable floor space varies from stated floor area. Orientation of suite may be reserved, and Purchaser agrees to accept same. Balconies, terraces, and patios are exclusive, use common elements shown for display purposes only, and location and size are subject to change without notice. All illustrations are artist concept only. The provisions of Schedule "x" of the Agreement, including Section 6 and 38 apply to this Schedule. E. & O.E. (May 2024)