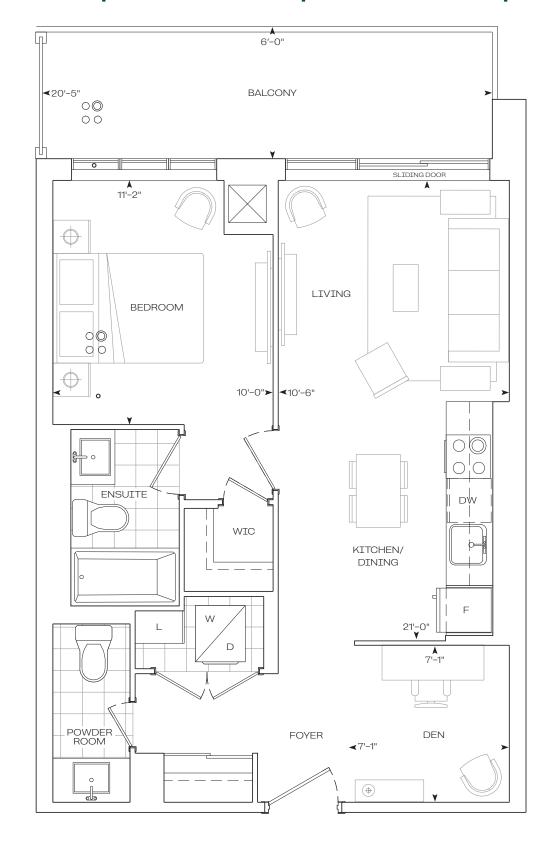

## 1 Bedroom + Den

₹ → 0

## INTERIOR

## **EXTERIOR**

## **TOTAL**

654 sq.Ft

120 sq.Ft

774 sq.Ft

Dimensions, specifications, layouts, location of materials and fixtures, tile floor and architectural detailing (including window size and location and door size, location, and swing) are approximate only and are subject to change or modifications, without notice. Actual usable floor space varies from stated floor area. Orientation of suite may be reserved, and Purchaser agrees to accept same. Balconies, terraces, and patios are exclusive, use common elements shown for display purposes only, and location and size are subject to change without notice. All illustrations are artist concept only. The provisions of Schedule "x" of the Agreement, including Section 6 and 38 apply to this Schedule. E. & O.E. (May 2024)