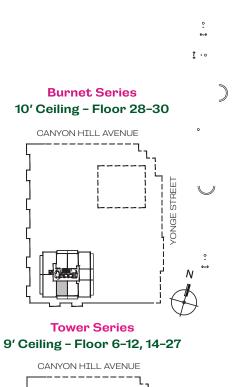

## 1 Bedroom + Den

₹ → 0



## INTERIOR

## **EXTERIOR**

## **TOTAL**

654 sq.Ft

120 sq.Ft

774 sq.Ft



Dimensions, specifications, layouts, location of materials and fixtures, tile floor and architectural detailing (including window size and location and door size, location, and swing) are approximate only and are subject to change or modifications, without notice. Actual usable floor space varies from stated floor area. Orientation of suite may be reserved, and Purchaser agrees to accept same. Balconies, terraces, and patios are exclusive, use common elements shown for display purposes only, and location and size are subject to change without notice. All illustrations are artist concept only. The provisions of Schedule "x" of the Agreement, including Section 6 and 38 apply to this Schedule. E. & O.E. (May 2024