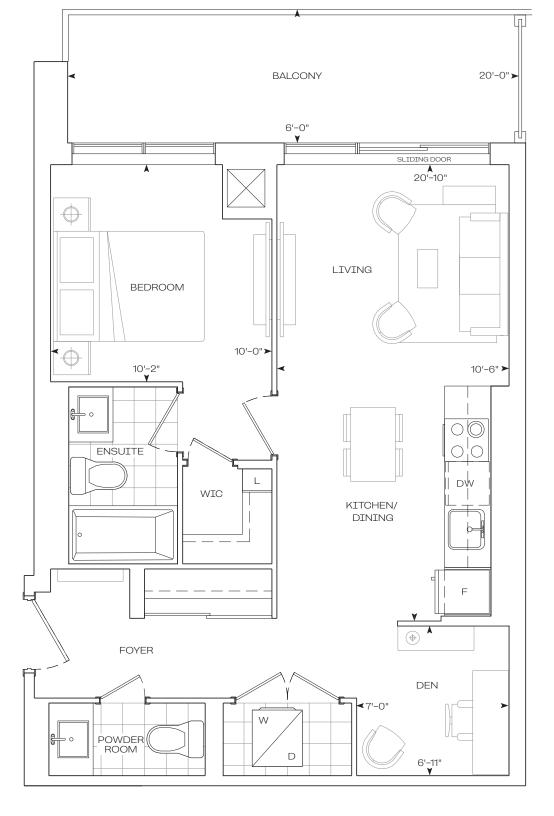

**INTERIOR** 

**EXTERIOR** 

**TOTAL** 

668 sq.Ft

120 sq.Ft

788 sq.Ft

## **Burnet Series**

10' Ceiling - Floor 28-30

**Tower Series** 

9' Ceiling - Floor 6-12, 14-27

Dimensions, specifications, layouts, location of materials and fixtures, tile floor and architectural detailing (including window size and location and door size, location, and swing) are approximate only and are subject to change or modifications, without notice. Actual usable floor space varies from stated floor area. Orientation of suite may be reserved, and Purchaser agrees to accept same. Balconies, terraces, and patios are exclusive, use common elements shown for display purposes only, and location and size are subject to change without notice. All illustrations are artist concept only. The provisions of Schedule "x" of the Agreement, including Section 6 and 38 apply to this Schedule. E. & O.E. (May 2024)