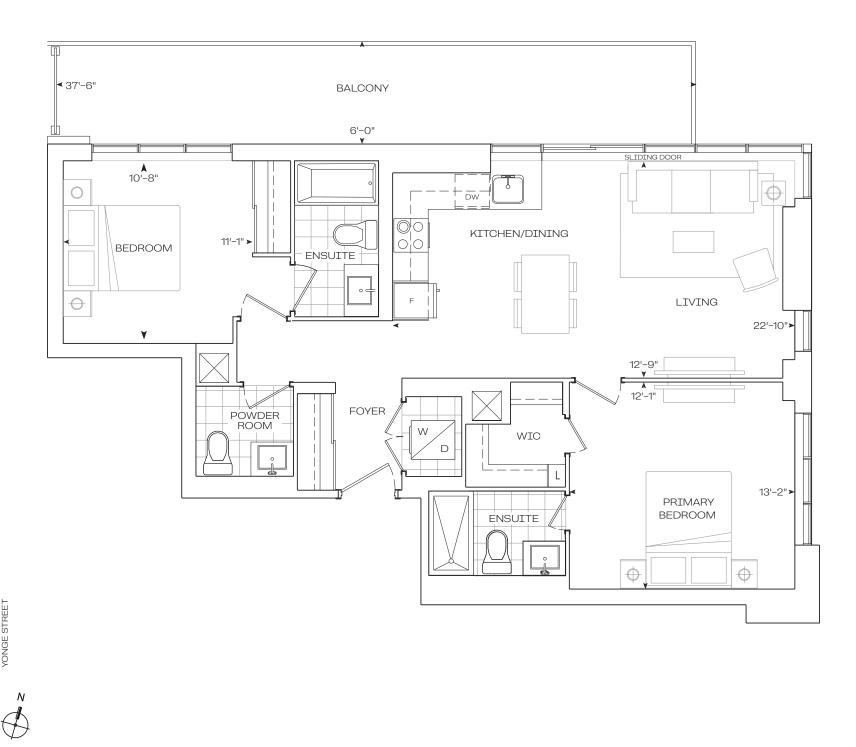

1009 sq.Ft

222 sq.Ft

2 Bedroom

**Burnet Series** 

10' Ceiling - Floor 28-30

CANYON HILL AVENUE

Dimensions, specifications, layouts, location of materials and fixtures, tile floor and architectural detailing (including window size and location and door size, location, and swing) are approximate only and are subject to change or modifications, without notice. Actual usable floor space varies from stated floor area. Orientation of suite may be reserved, and Purchaser agrees to accept same. Balconies, terraces, and patios are exclusive, use common elements shown for display purposes only, and location and size are subject to change without notice. All illustrations are artist concept only. The provisions of Schedule "x" of the Agreement, including Section 6 and 38 apply to this Schedule. E. & O.E. (May 2024)