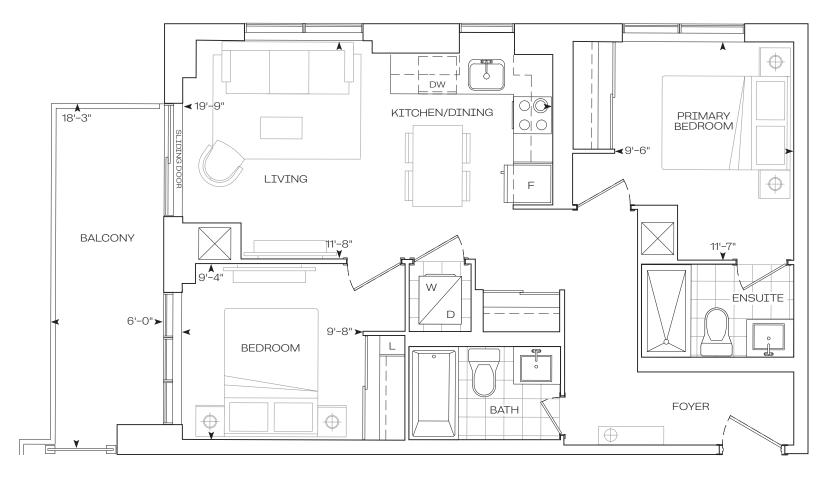

**INTERIOR** 

**EXTERIOR** 

**TOTAL** 

784 sq.Ft

108 sq.Ft

892 sq.Ft

## 2 Bedroom

## **Tower Series**

9' Ceiling - Floor 6-12, 14-27

Dimensions, specifications, layouts, location of materials and fixtures, tile floor and architectural detailing (including window size and location and door size, location, and swing) are approximate only and are subject to change or modifications, without notice. Actual usable floor space varies from stated floor area. Orientation of suite may be reserved, and Purchaser agrees to accept same. Balconies, terraces, and patios are exclusive, use common elements shown for display purposes only, and location and size are subject to change without notice. All illustrations are artist concept only. The provisions of Schedule "x" of the Agreement, including Section 6 and 38 apply to this Schedule. E. & O.E. (May 2024)