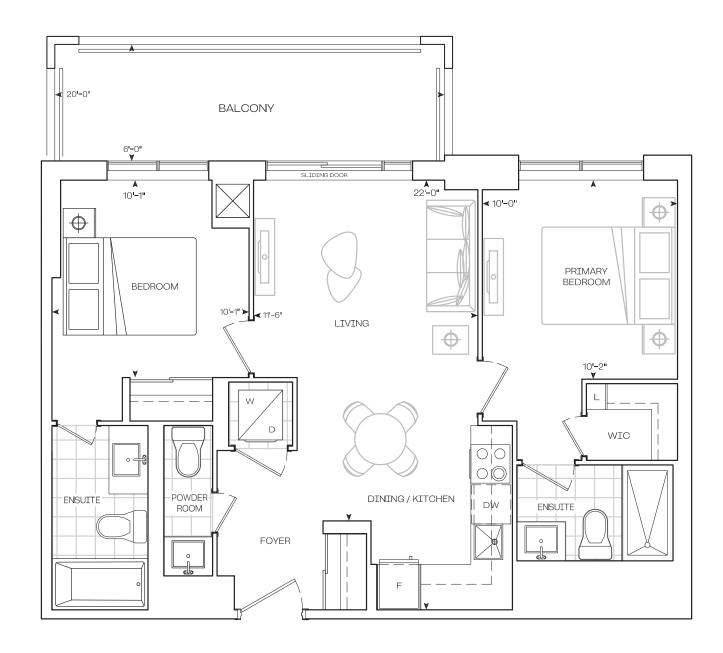

786 sq.Ft

120 sq.Ft

906 sq.Ft

## 2 Bedroom

## **Podium Series** 9' Ceiling - Floor 2-4

Dimensions, specifications, layouts, location of materials and fixtures, tile floor and architectural detailing (including window size and location and door size, location, and swing) are approximate only and are subject to change or modifications, without notice. Actual usable floor space varies from stated floor area. Orientation of suite may be reserved, and Purchaser agrees to accept same. Balconies, terraces, and patios are exclusive, use common elements shown for display purposes only, and location and size are subject to change without notice. All illustrations are artist concept only. The provisions of Schedule "x" of the Agreement, including Section 6 and 38 apply to this Schedule. E. & O.E. (May 2024)