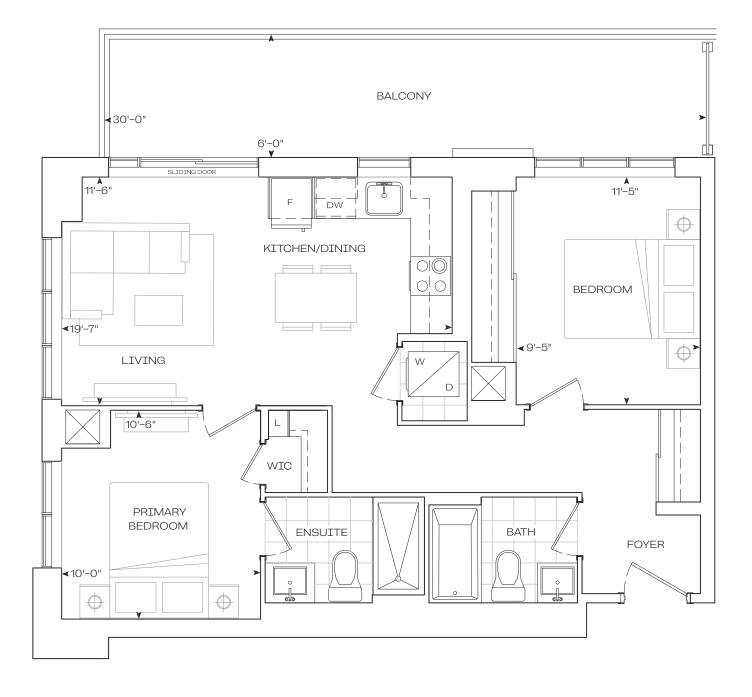

**INTERIOR** 

**EXTERIOR** 

TOTAL

800 sq.Ft

181 sq.Ft

981 sq.Ft

## 2 Bedroom

**Burnet Series** 

10' Ceiling - Floor 28-30

Dimensions, specifications, layouts, location of materials and fixtures, tile floor and architectural detailing (including window size and location and door size, location, and swing) are approximate only and are subject to change or modifications, without notice. Actual usable floor space varies from stated floor area. Orientation of suite may be reserved, and Purchaser agrees to accept same. Balconies, terraces, and patios are exclusive, use common elements shown for display purposes only, and location and size are subject to change without notice. All illustrations are artist concept only. The provisions of Schedule "x" of the Agreement, including Section 6 and 38 apply to this Schedule. E. & O.E. (May 2024)