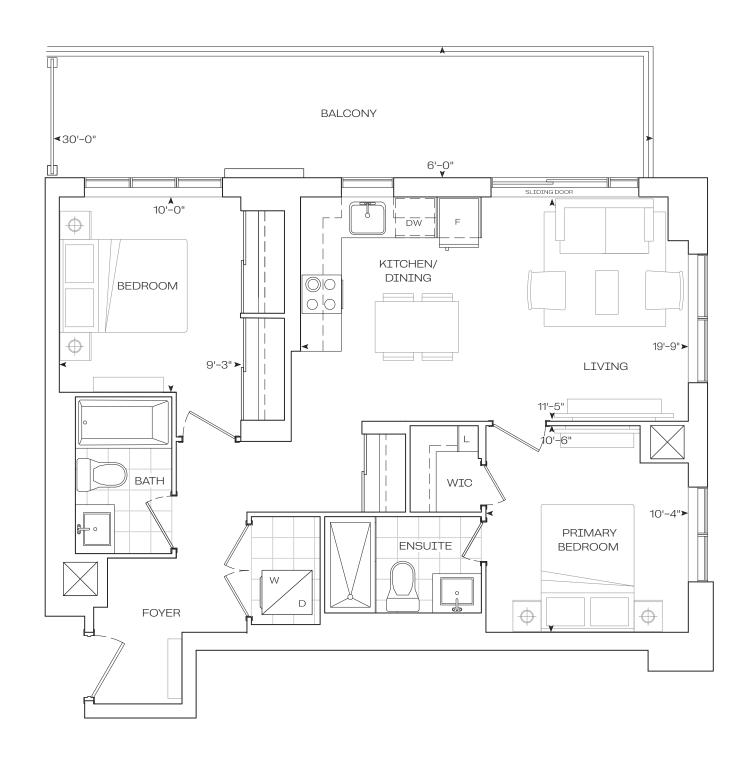

INTERIOR

**EXTERIOR** 

**TOTAL** 

824 sq.Ft

180 sq.Ft

1004 sq.Ft

## 2 Bedroom

## Burnet Series 10' Ceiling - Floor 28-30

Dimensions, specifications, layouts, location of materials and fixtures, tile floor and architectural detailing (including window size and location and door size, location, and swing) are approximate only and are subject to change or modifications, without notice. Actual usable floor space varies from stated floor area. Orientation of suite may be reserved, and Purchaser agrees to accept same. Balconies, terraces, and patios are exclusive, use common elements shown for display purposes only, and location and size are subject to change without notice. All illustrations are artist concept only. The provisions of Schedule "x" of the Agreement, including Section 6 and 38 apply to this Schedule. E. & O.E. (May 2024)