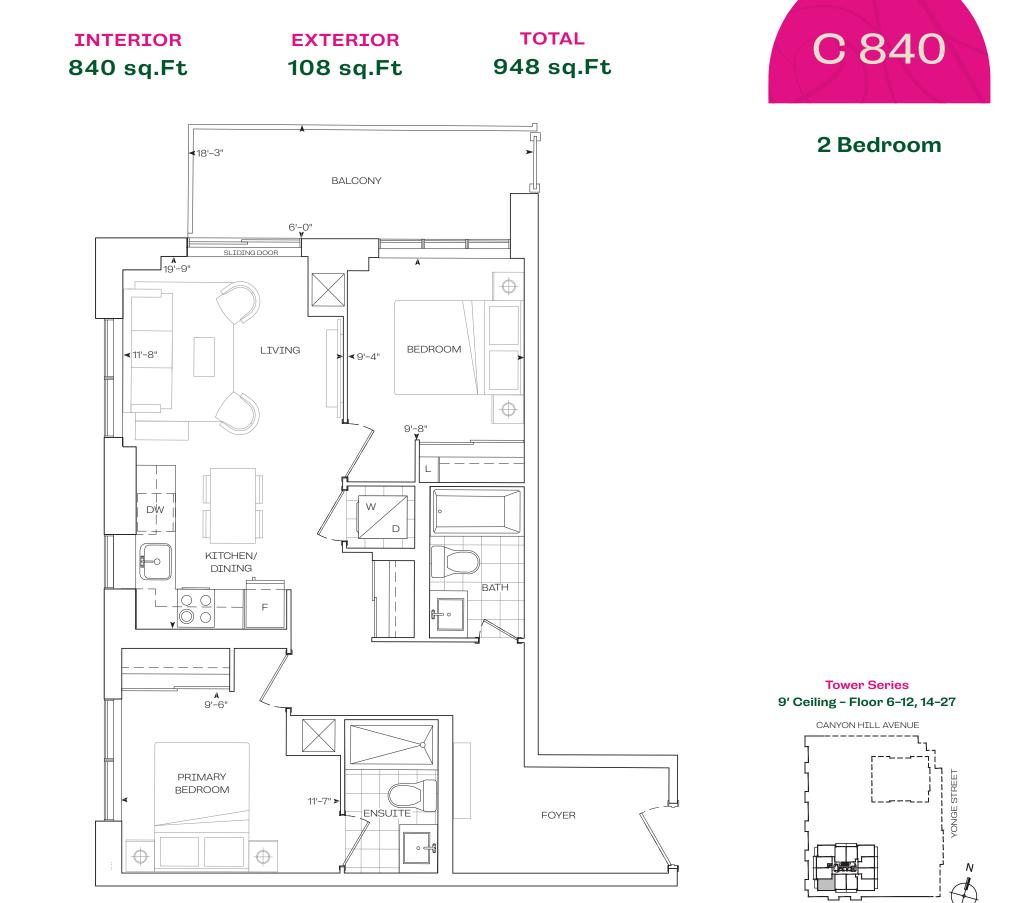

Dimensions, specifications, layouts, location of materials and fixtures, tile floor and architectural detailing (including window size and location and door size, location, and swing) are approximate only and are subject to change or modifications, without notice. Actual usable floor space varies from stated floor area. Orientation of suite may be reserved, and Purchaser agrees to accept same. Balconies, terraces, and patios are exclusive, use common elements shown for display purposes only, and location and size are subject to change without notice. All illustrations are artist concept only. The provisions of Schedule "x" of the Agreement, including Section 6 and 38 apply to this Schedule. E. & O.E. (May 2024)