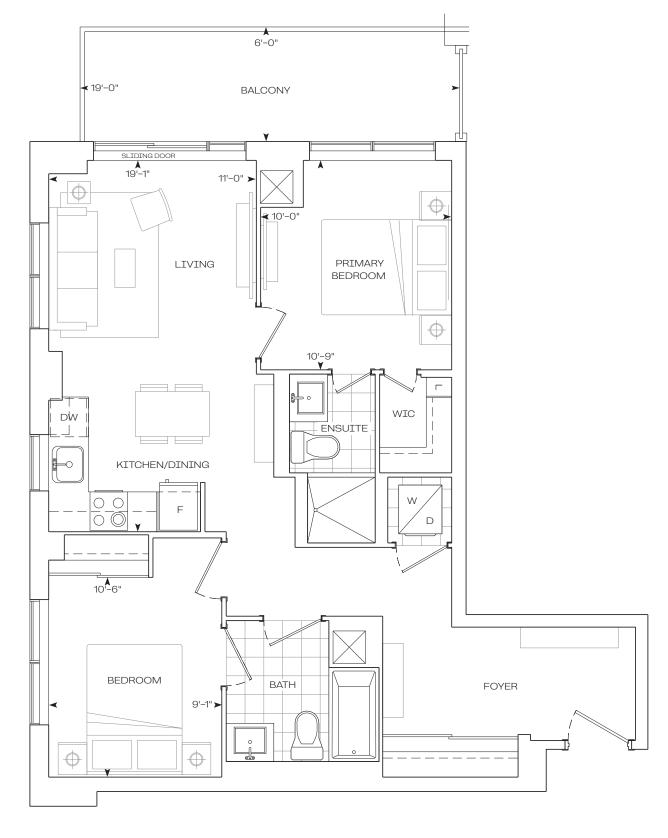

2 Bedroom Barrier Free

Tower Series 9' Ceiling - Floor 6-12, 14-27

INTERIOR

851 sq.Ft

**EXTERIOR** 

115 sq.Ft

TOTAL

966 sq.Ft

Dimensions, specifications, layouts, location of materials and fixtures, tile floor and architectural detailing (including window size and location and door size, location, and swing) are approximate only and are subject to change or modifications, without notice. Actual usable floor space varies from stated floor area. Orientation of suite may be reserved, and Purchaser agrees to accept same. Balconies, terraces, and patios are exclusive, use common elements shown for display purposes only, and location and size are subject to change without notice. All illustrations are artist concept only. The provisions of Schedule "x" of the Agreement, including Section 6 and 38 apply to this Schedule. E. & O.E. (May 2024)