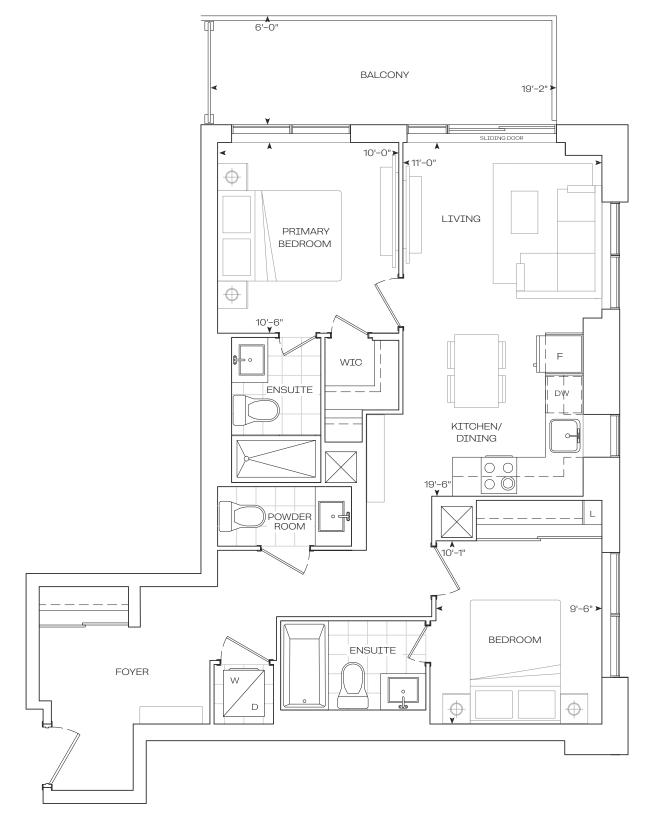

**INTERIOR** 

**EXTERIOR** 

**TOTAL** 

874 sq.Ft

114 sq.Ft

988 sq.Ft

2 Bedroom

**Tower Series** 

9' Ceiling - Floor 6-12, 14-27

Dimensions, specifications, layouts, location of materials and fixtures, tile floor and architectural detailing (including window size and location and door size, location, and swing) are approximate only and are subject to change or modifications, without notice. Actual usable floor space varies from stated floor area. Orientation of suite may be reserved, and Purchaser agrees to accept same. Balconies, terraces, and patios are exclusive, use common elements shown for display purposes only, and location and size are subject to change without notice. All illustrations are artist concept only. The provisions of Schedule "x" of the Agreement, including Section 6 and 38 apply to this Schedule. E. & O.E. (May 2024)