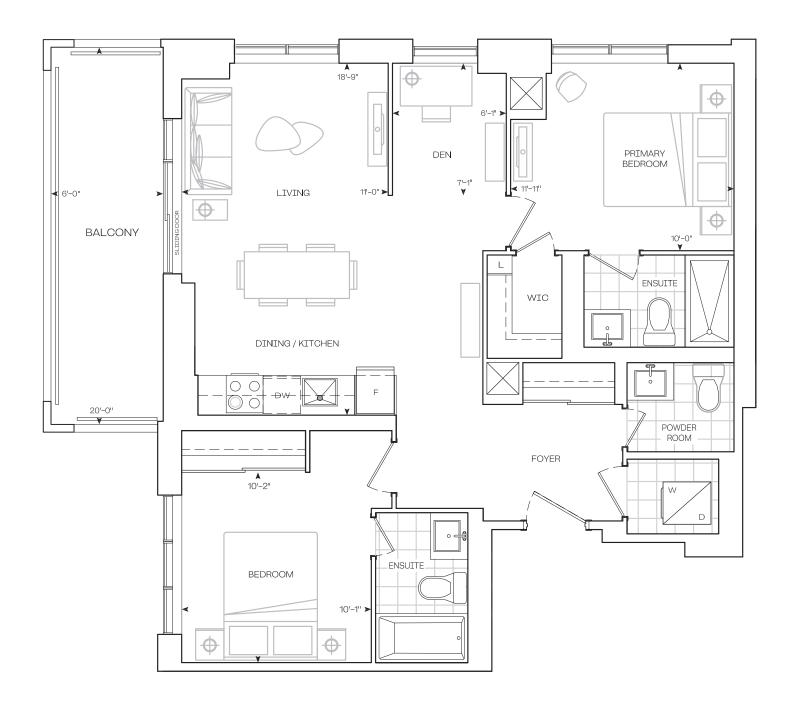

| INTERIOR  | EXTERIOR  | TOTAL      |
|-----------|-----------|------------|
| 968 sq.Ft | 118 sq.Ft | 1086 sq.Ft |

## 2 Bedroom + Den

Podium Series 9' Ceiling – Floor 2–4 CANYON HILL AVENUE

YONGE STREE

N

h

Dimensions, specifications, layouts, location of materials and fixtures, tile floor and architectural detailing (including window size and location and door size, location, and swing) are approximate only and are subject to change or modifications, without notice. Actual usable floor space varies from stated floor area. Orientation of suite may be reserved, and Purchaser agrees to accept same. Balconies, terraces, and patios are exclusive, use common elements shown for display purposes only, and location and size are subject to change without notice. All illustrations are artist concept only. The provisions of Schedule "x" of the Agreement, including Section 6 and 38 apply to this Schedule. E. & O.E. (May 2024)