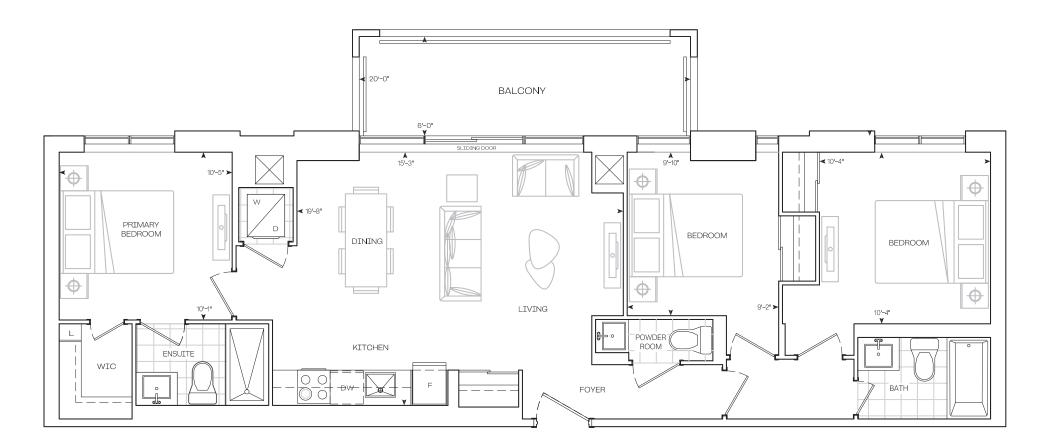

INTERIOR

**EXTERIOR** 

**TOTAL** 

1015 sq.Ft

120 sq.Ft

1135 sq.Ft

## 3 Bedroom

## **Podium Series**

## 9' Ceiling - Floor 2-4

Dimensions, specifications, layouts, location of materials and fixtures, tile floor and architectural detailing (including window size and location and door size, location, and swing) are approximate only and are subject to change or modifications, without notice. Actual usable floor space varies from stated floor area. Orientation of suite may be reserved, and Purchaser agrees to accept same. Balconies, terraces, and patios are exclusive, use common elements shown for display purposes only, and location and size are subject to change without notice. All illustrations are artist concept only. The provisions of Schedule "x" of the Agreement, including Section 6 and 38 apply to this Schedule. E. & O.E. (May 2024)