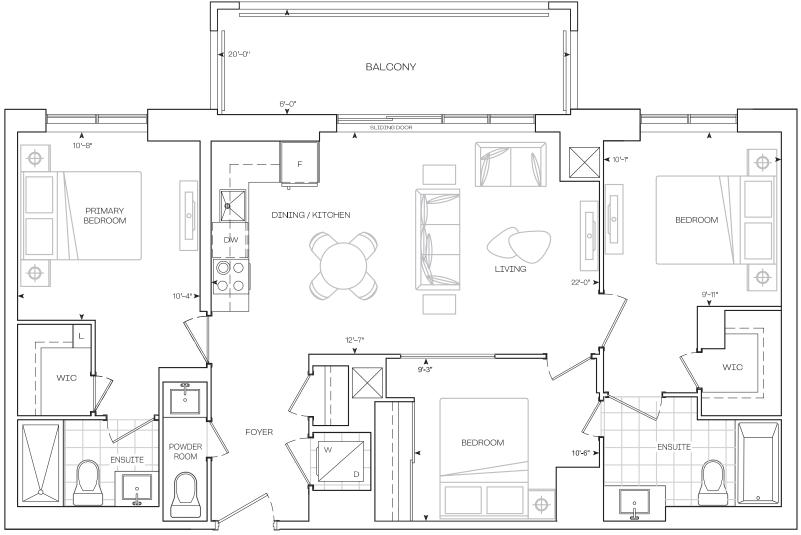

**INTERIOR** 

1050 sq.Ft

**EXTERIOR** 

120 sq.Ft

**TOTAL** 

1170 sq.Ft

## 3 Bedroom Barrier Free

**Podium Series** 

9' Ceiling - Floor 2-4

Dimensions, specifications, layouts, location of materials and fixtures, tile floor and architectural detailing (including window size and location and door size, location, and swing) are approximate only and are subject to change or modifications, without notice. Actual usable floor space varies from stated floor area. Orientation of suite may be reserved, and Purchaser agrees to accept same. Balconies, terraces, and patios are exclusive, use common elements shown for display purposes only, and location and size are subject to change without notice. All illustrations are artist concept only. The provisions of Schedule "x" of the Agreement, including Section 6 and 38 apply to this Schedule. E. & O.E. (May 2024)