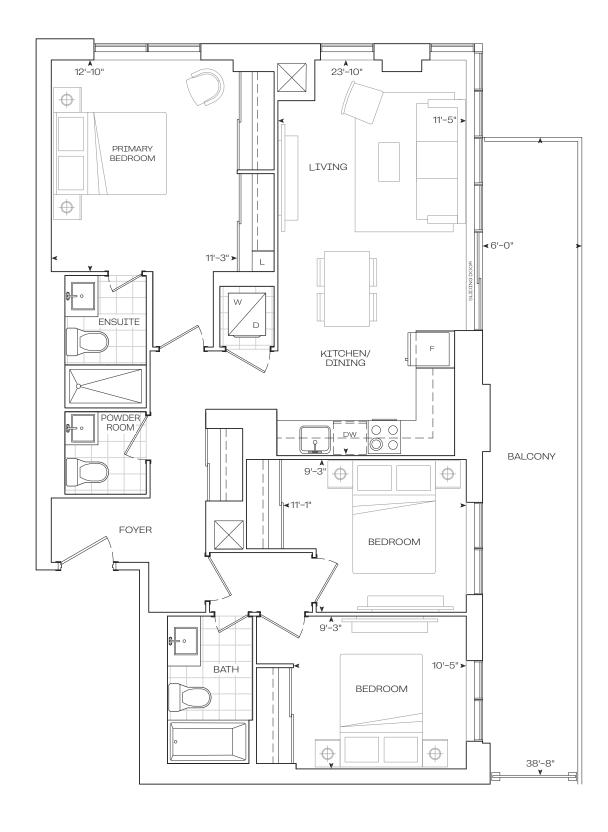

3 Bedroom

INTERIOR

**EXTERIOR** 

**TOTAL** 

1125 sq.Ft

228 sq.Ft

1353 sq.Ft

**Burnet Series** 

10' Ceiling - Floor 28-30

Dimensions, specifications, layouts, location of materials and fixtures, tile floor and architectural detailing (including window size and location and door size, location, and swing) are approximate only and are subject to change or modifications, without notice. Actual usable floor space varies from stated floor area. Orientation of suite may be reserved, and Purchaser agrees to accept same. Balconies, terraces, and patios are exclusive, use common elements shown for display purposes only, and location and size are subject to change without notice. All illustrations are artist concept only. The provisions of Schedule "x" of the Agreement, including Section 6 and 38 apply to this Schedule. E. & O.E. (May 2024)