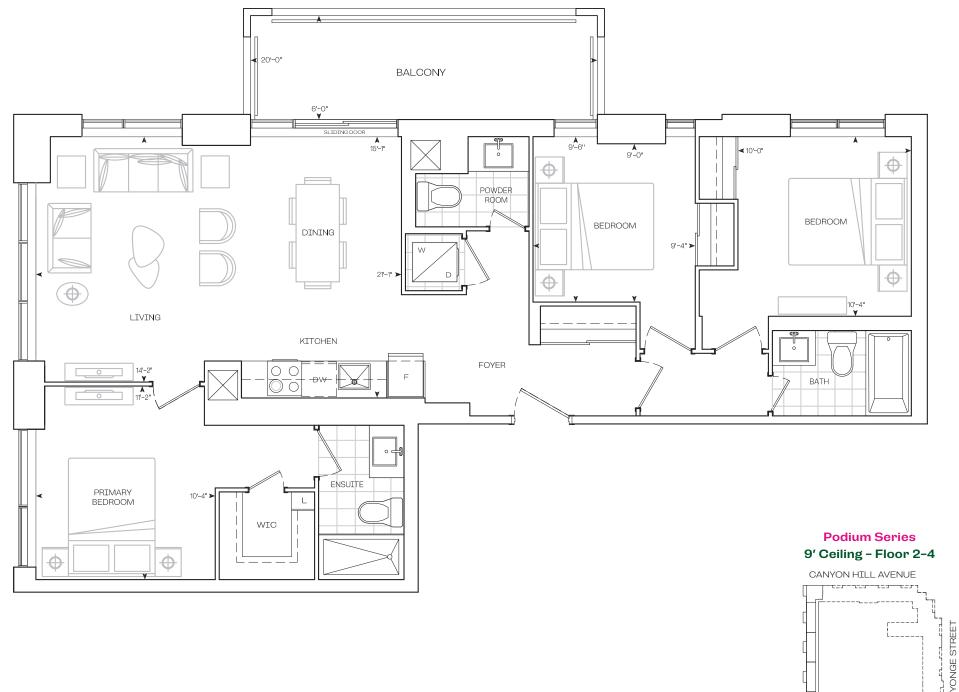

**3 Bedroom** 

Dimensions, specifications, layouts, location of materials and fixtures, tile floor and architectural detailing (including window size and location and door size, location, and swing) are approximate only and are subject to change or modifications, without notice. Actual usable floor space varies from stated floor area. Orientation of suite may be reserved, and Purchaser agrees to accept same. Balconies, terraces, and patios are exclusive, use common elements shown for display purposes only, and location and size are subject to change without notice. All illustrations are artist concept only. The provisions of Schedule "x" of the Agreement, including Section 6 and 38 apply to this Schedule. E. & O.E. (May 2024)