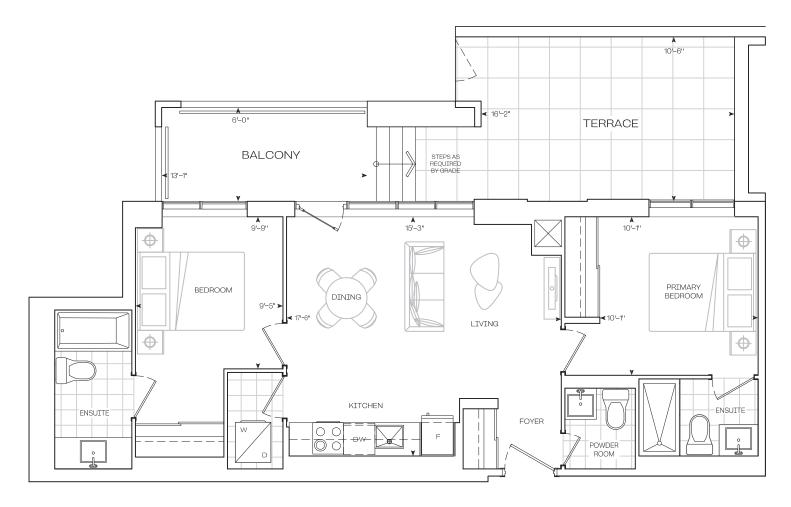

**INTERIOR** 

810 sq.Ft

**EXTERIOR** 

Balcony 78 sq.Ft
Terrace 168 sq.Ft

**TOTAL** 

1056 sq.Ft

C 810

## 2 Bedroom

## **Garden Series**

10' Ceiling - Floor 1

Dimensions, specifications, layouts, location of materials and fixtures, tile floor and architectural detailing (including window size and location and door size, location, and swing) are approximate only and are subject to change or modifications, without notice. Actual usable floor space varies from stated floor area. Orientation of suite may be reserved, and Purchaser agrees to accept same. Balconies, terraces, and patios are exclusive, use common elements shown for display purposes only, and location and size are subject to change without notice. All illustrations are artist concept only. The provisions of Schedule "x" of the Agreement, including Section 6 and 38 apply to this Schedule. E. & O.E. (May 2024)