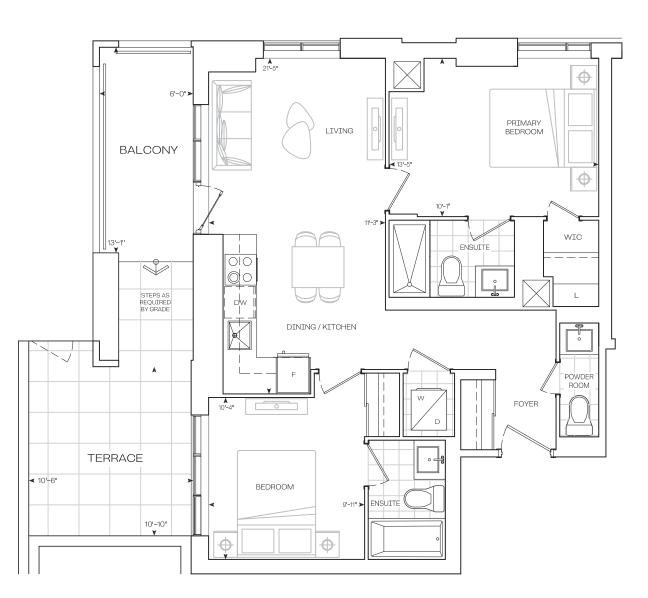

INTERIOR 838 sq.Ft EXTERIOR Balcony 78 sq.Ft Terrace 114 sq.Ft TOTAL 1030 sq.Ft

## 2 Bedroom

Dimensions, specifications, layouts, location of materials and fixtures, tile floor and architectural detailing (including window size and location and door size, location, and swing) are approximate only and are subject to change or modifications, without notice. Actual usable floor space varies from stated floor area. Orientation of suite may be reserved, and Purchaser agrees to accept same. Balconies, terraces, and patios are exclusive, use common elements shown for display purposes only, and location and size are subject to change without notice. All illustrations are artist concept only. The provisions of Schedule "x" of the Agreement, including Section 6 and 38 apply to this Schedule. E. & O.E. (May 2024)