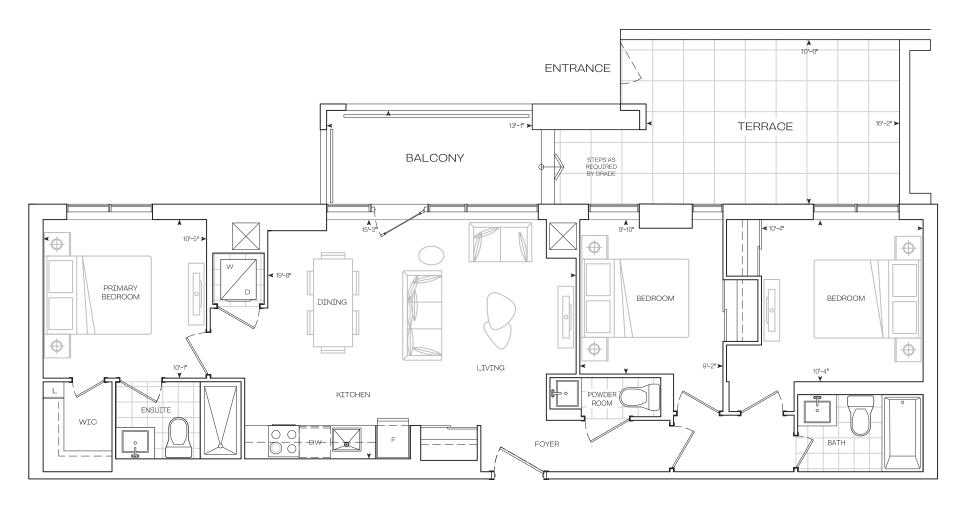

**INTERIOR** 

1015 sq.Ft

**EXTERIOR** 

Balcony 78 sq.Ft
Terrace 168 sq.Ft

**TOTAL** 

1261 sq.Ft

E 1015

## 3 Bedroom

## **Garden Series**

10' Ceiling - Floor 1

Dimensions, specifications, layouts, location of materials and fixtures, tile floor and architectural detailing (including window size and location and door size, location, and swing) are approximate only and are subject to change or modifications, without notice. Actual usable floor space varies from stated floor area. Orientation of suite may be reserved, and Purchaser agrees to accept same. Balconies, terraces, and patios are exclusive, use common elements shown for display purposes only, and location and size are subject to change without notice. All illustrations are artist concept only. The provisions of Schedule "x" of the Agreement, including Section 6 and 38 apply to this Schedule. E. & O.E. (May 2024)