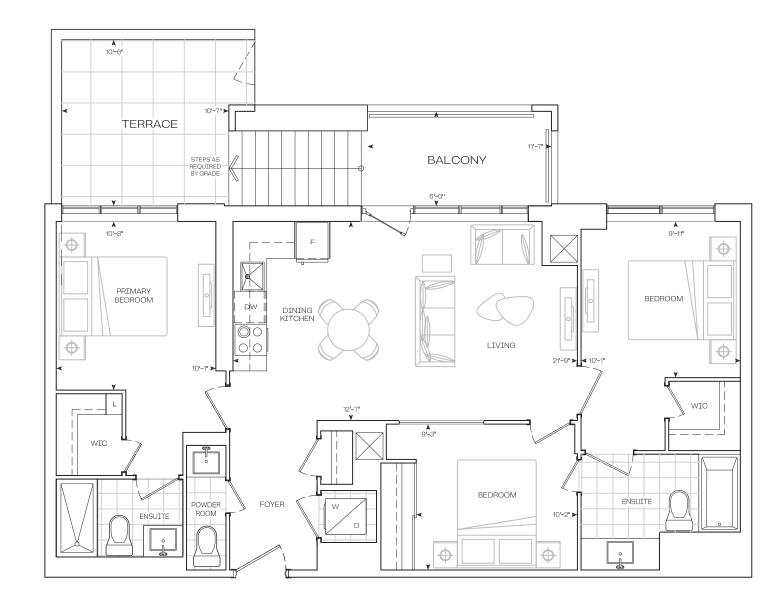

**INTERIOR** 

1047 sq.Ft

**EXTERIOR** 

Balcony 70 sq.Ft
Terrace 110 sq.Ft

TOTAL 1227 sq.Ft

## 3 Bedroom Barrier Free

## Garden Series 10' Ceiling - Floor 1

Dimensions, specifications, layouts, location of materials and fixtures, tile floor and architectural detailing (including window size and location and door size, location, and swing) are approximate only and are subject to change or modifications, without notice. Actual usable floor space varies from stated floor area. Orientation of suite may be reserved, and Purchaser agrees to accept same. Balconies, terraces, and patios are exclusive, use common elements shown for display purposes only, and location and size are subject to change without notice. All illustrations are artist concept only. The provisions of Schedule "x" of the Agreement, including Section 6 and 38 apply to this Schedule. E. & O.E. (May 2024)