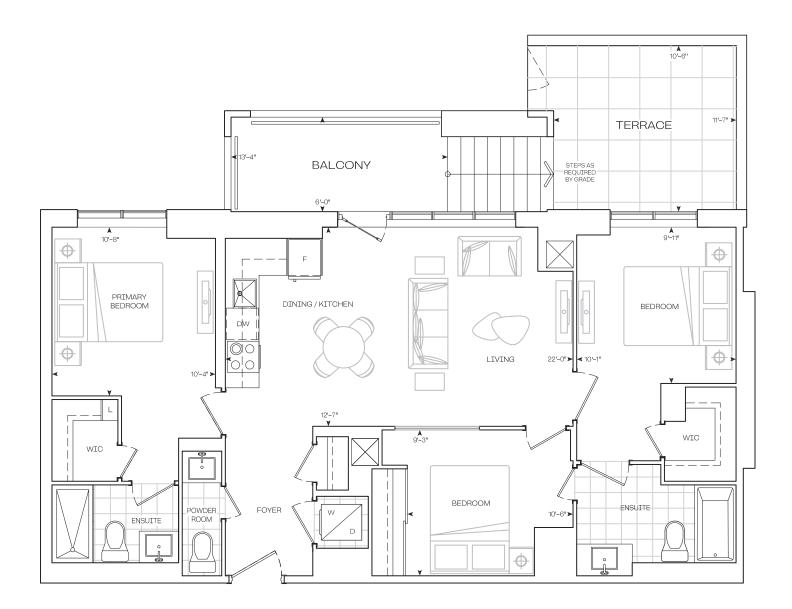

## 3 Bedroom Barrier Free

Dimensions, specifications, layouts, location of materials and fixtures, tile floor and architectural detailing (including window size and location and door size, location, and swing) are approximate only and are subject to change or modifications, without notice. Actual usable floor space varies from stated floor area. Orientation of suite may be reserved, and Purchaser agrees to accept same. Balconies, terraces, and patios are exclusive, use common elements shown for display purposes only, and location and size are subject to change without notice. All illustrations are artist concept only. The provisions of Schedule "x" of the Agreement, including Section 6 and 38 apply to this Schedule. E. & O.E. (May 2024)