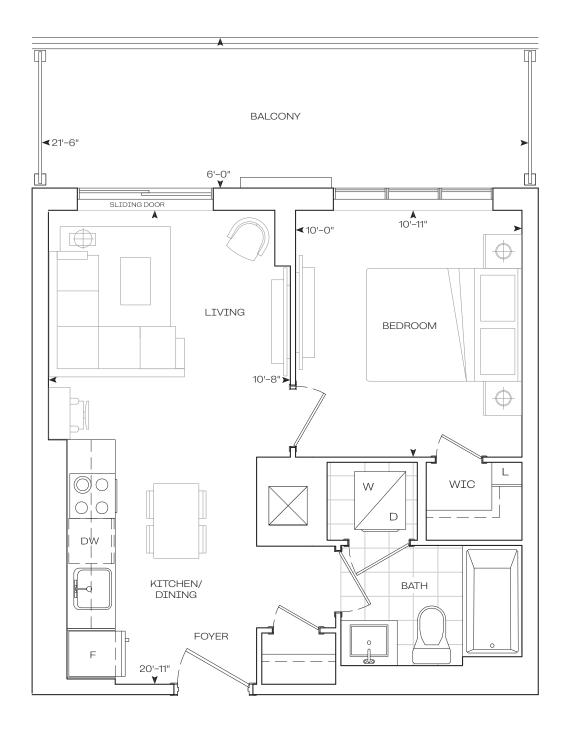

**INTERIOR** 

**EXTERIOR** 

**TOTAL** 

492 sq.Ft

126 sq.Ft

618 sq.Ft

## 1 Bedroom

Dimensions, specifications, layouts, location of materials and fixtures, tile floor and architectural detailing (including window size and location and door size, location, and swing) are approximate only and are subject to change or modifications, without notice. Actual usable floor space varies from stated floor area. Orientation of suite may be reserved, and Purchaser agrees to accept same. Balconies, terraces, and patios are exclusive, use common elements shown for display purposes only, and location and size are subject to change without notice. All illustrations are artist concept only. The provisions of Schedule "x" of the Agreement, including Section 6 and 38 apply to this Schedule. E. & O.E. (May 2024)