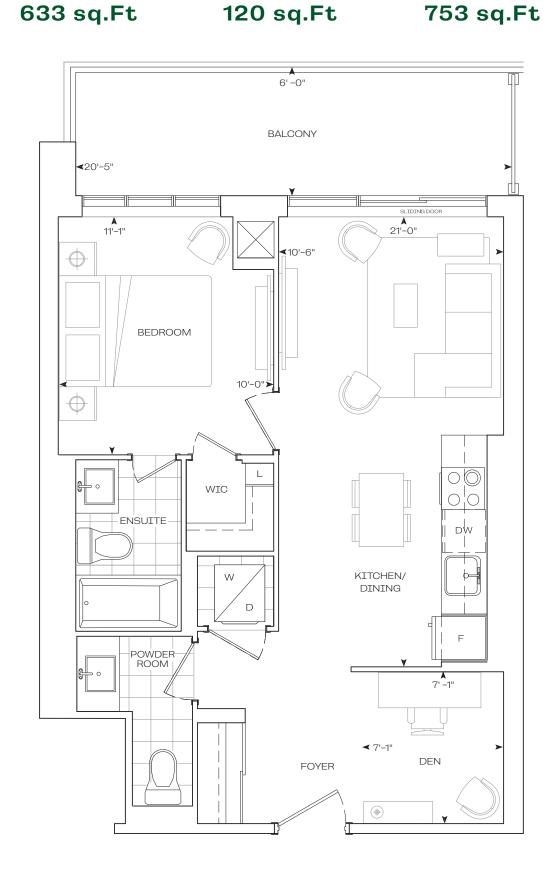

1 Bedroom + Den

INTERIOR

**EXTERIOR** 

120 sq.Ft

753 sq.Ft

**TOTAL** 

Dimensions, specifications, layouts, location of materials and fixtures, tile floor and architectural detailing (including window size and location and door size, location, and swing) are approximate only and are subject to change or modifications, without notice. Actual usable floor space varies from stated floor area. Orientation of suite may be reserved, and Purchaser agrees to accept same. Balconies, terraces, and patios are exclusive, use common elements shown for display purposes only, and location and size are subject to change without notice. All illustrations are artist concept only. The provisions of Schedule "x" of the Agreement, including Section 6 and 38 apply to this Schedule. E. & O.E. (May 2024)