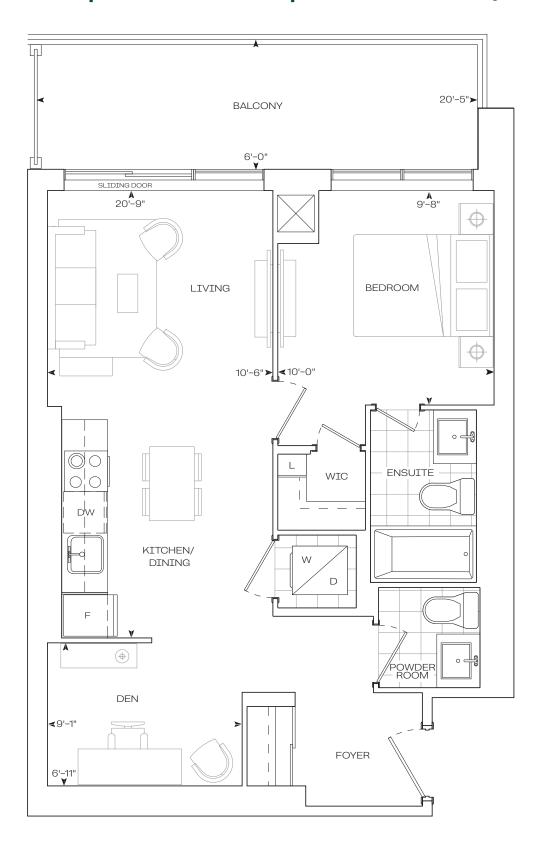

**INTERIOR** 

**EXTERIOR** 

**TOTAL** 

639 sq.Ft

120 sq.Ft

759 sq.Ft

1 Bedroom + Den

Penthouse

10' Ceiling - Floor 31

Dimensions, specifications, layouts, location of materials and fixtures, tile floor and architectural detailing (including window size and location and door size, location, and swing) are approximate only and are subject to change or modifications, without notice. Actual usable floor space varies from stated floor area. Orientation of suite may be reserved, and Purchaser agrees to accept same. Balconies, terraces, and patios are exclusive, use common elements shown for display purposes only, and location and size are subject to change without notice. All illustrations are artist concept only. The provisions of Schedule "x" of the Agreement, including Section 6 and 38 apply to this Schedule. E. & O.E. (May 2024)