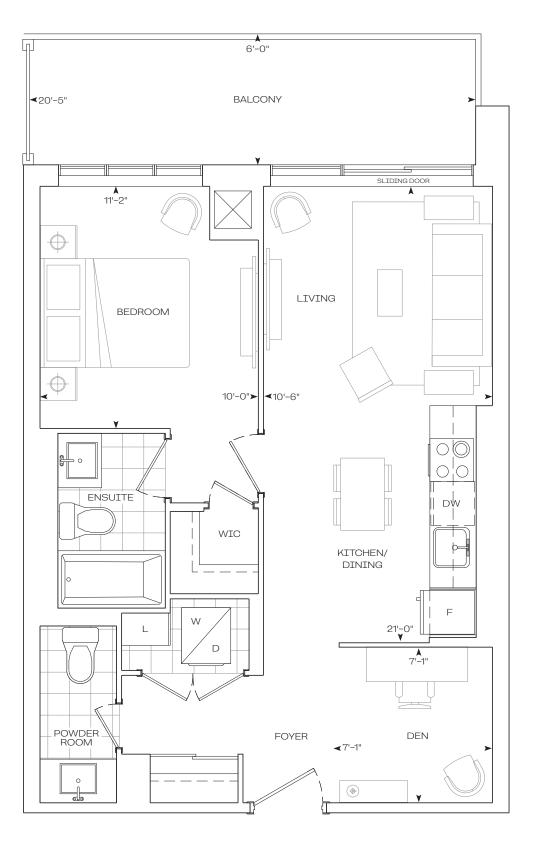

## 1 Bedroom + Den

INTERIOR 654 sq.Ft

EXTERIOR 120 sq.Ft

STREE

N

Penthouse

Dimensions, specifications, layouts, location of materials and fixtures, tile floor and architectural detailing (including window size and location and door size, location, and swing) are approximate only and are subject to change or modifications, without notice. Actual usable floor space varies from stated floor area. Orientation of suite may be reserved, and Purchaser agrees to accept same. Balconies, terraces, and patios are exclusive, use common elements shown for display purposes only, and location and size are subject to change without notice. All illustrations are artist concept only. The provisions of Schedule "x" of the Agreement, including Section 6 and 38 apply to this Schedule. E. & O.E. (May 2024)