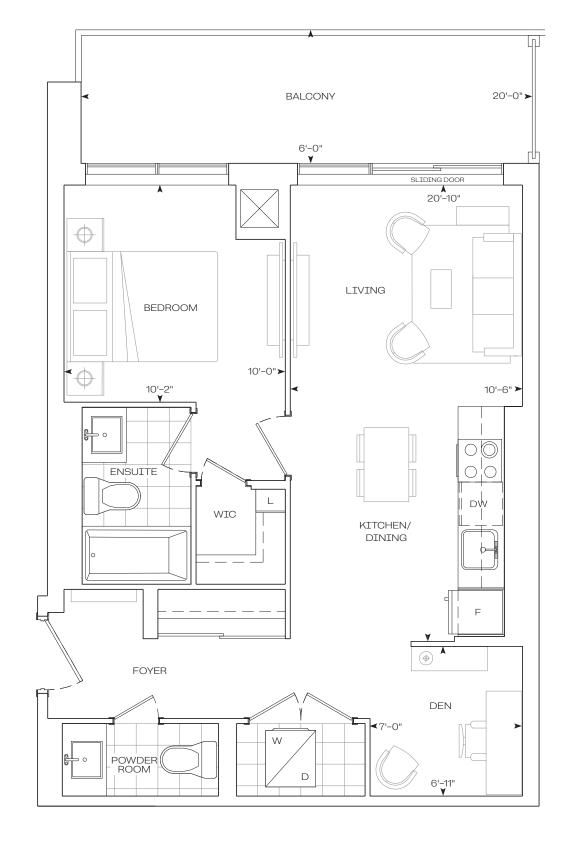

| INTERIOR  | EXTERIOR  | TOTAL     |
|-----------|-----------|-----------|
| 668 sq.Ft | 120 sq.Ft | 788 sq.Ft |

## 1 Bedroom + Den

Dimensions, specifications, layouts, location of materials and fixtures, tile floor and architectural detailing (including window size and location and door size, location, and swing) are approximate only and are subject to change or modifications, without notice. Actual usable floor space varies from stated floor area. Orientation of suite may be reserved, and Purchaser agrees to accept same. Balconies, terraces, and patios are exclusive, use common elements shown for display purposes only, and location and size are subject to change without notice. All illustrations are artist concept only. The provisions of Schedule "x" of the Agreement, including Section 6 and 38 apply to this Schedule. E. & O.E. (May 2024)