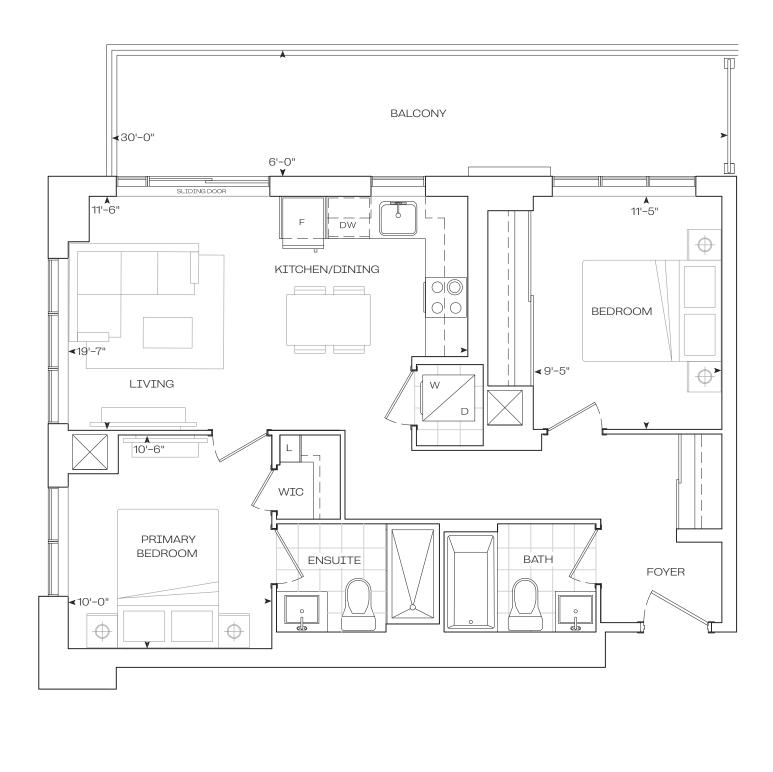

INTERIOR

**EXTERIOR** 

**TOTAL** 

800 sq.Ft

181 sq.Ft

981 sq.Ft

## 2 Bedroom

## Penthouse 10' Ceiling - Floor 31

Dimensions, specifications, layouts, location of materials and fixtures, tile floor and architectural detailing (including window size and location and door size, location, and swing) are approximate only and are subject to change or modifications, without notice. Actual usable floor space varies from stated floor area. Orientation of suite may be reserved, and Purchaser agrees to accept same. Balconies, terraces, and patios are exclusive, use common elements shown for display purposes only, and location and size are subject to change without notice. All illustrations are artist concept only. The provisions of Schedule "x" of the Agreement, including Section 6 and 38 apply to this Schedule. E. & O.E. (May 2024)