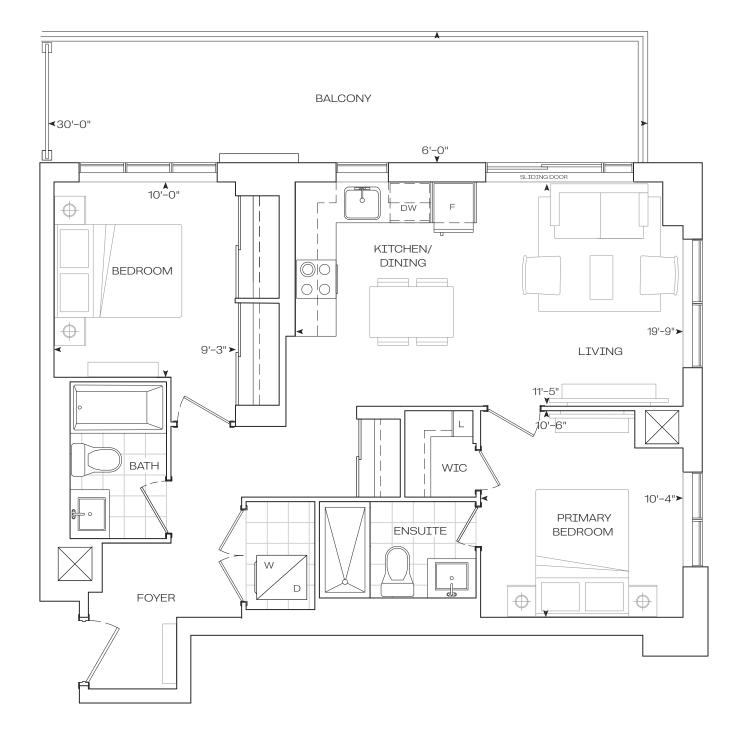

**INTERIOR** 

**EXTERIOR** 

**TOTAL** 

824 sq.Ft

180 sq.Ft

1004 sq.Ft

## 2 Bedroom

Dimensions, specifications, layouts, location of materials and fixtures, tile floor and architectural detailing (including window size and location and door size, location, and swing) are approximate only and are subject to change or modifications, without notice. Actual usable floor space varies from stated floor area. Orientation of suite may be reserved, and Purchaser agrees to accept same. Balconies, terraces, and patios are exclusive, use common elements shown for display purposes only, and location and size are subject to change without notice. All illustrations are artist concept only. The provisions of Schedule "x" of the Agreement, including Section 6 and 38 apply to this Schedule. E. & O.E. (May 2024)