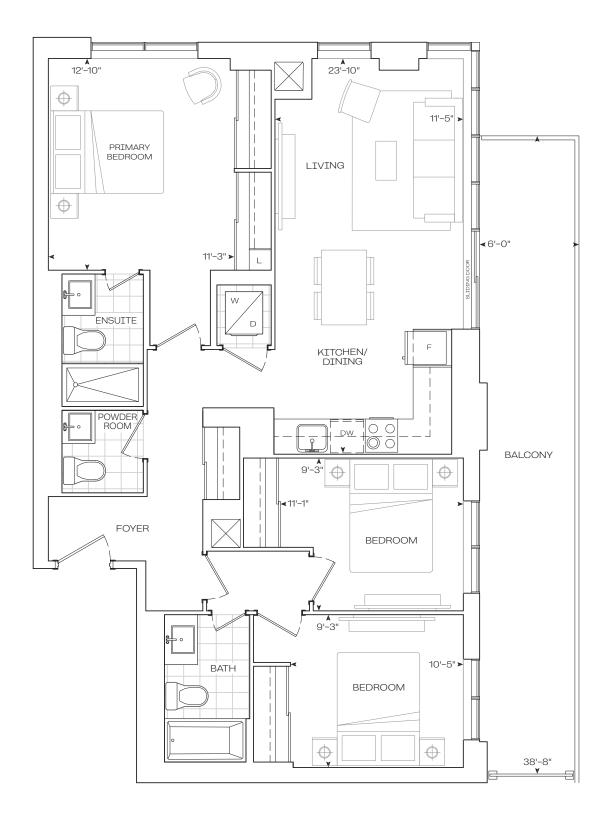

**3 Bedroom** 

Dimensions, specifications, layouts, location of materials and fixtures, tile floor and architectural detailing (including window size and location and door size, location, and swing) are approximate only and are subject to change or modifications, without notice. Actual usable floor space varies from stated floor area. Orientation of suite may be reserved, and Purchaser agrees to accept same. Balconies, terraces, and patios are exclusive, use common elements shown for display purposes only, and location and size are subject to change without notice. All illustrations are artist concept only. The provisions of Schedule "x" of the Agreement, including Section 6 and 38 apply to this Schedule. E. & O.E. (May 2024)