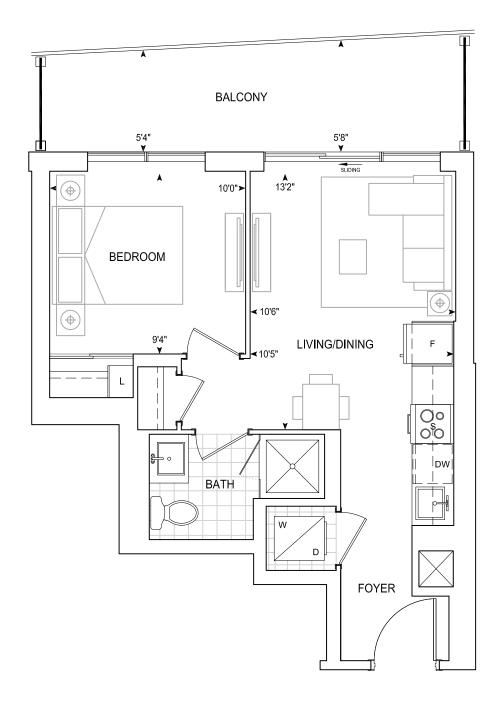

## PENTHOUSE 10' CEILINGS

Dimensions, specifications, layouts, location of materials and fixtures, tile floor patterns and architectural detailing (including window size and location and door size, location and swing) are approximate only and are subject to change or modifications, without notice. Actual usable floor space varies from stated floor area. Orientation of suite may be reverse and Purchaser agrees to accept same. Balconies, terraces and patios are exclusive use common elements shown for display purposes only and location and size are subject to change without notice. All illustrations are artist concept only. The provisions of Schedule "X" of this Agreement, including Section 6 and 38 apply to this Schedule. E. & O.E. April 2024