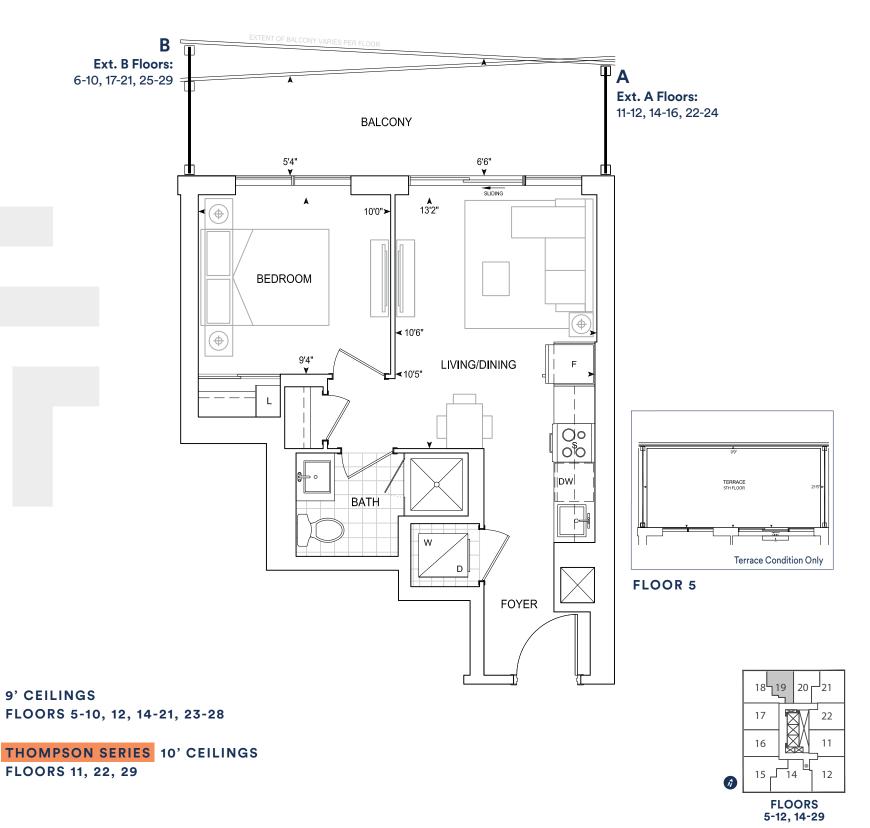

## A462 1 BEDROOM

Exterior A 119 sq.ft. Interior 462 sq.ft. Total 581 sq.ft.
Exterior B 143 sq.ft. Interior 462 sq.ft. Total 605 sq.ft.
Terrace 207 sq.ft. Interior 462 sq.ft. Total 669 sq.ft.

Dimensions, specifications, layouts, location of materials and fixtures, tile floor patterns and architectural detailing (including window size and location and door size, location and swing) are approximate only and are subject to change or modifications, without notice. Actual usable floor space varies from stated floor area. Orientation of suite may be reverse and Purchaser agrees to accept same. Balconies, terraces and patios are exclusive use common elements shown for display purposes only and location and size are subject to change without notice. All illustrations are artist concept only. The provisions of Schedule "X" of this Agreement, including Section 6 and 38 apply to this Schedule. E. & O.E. April 2024