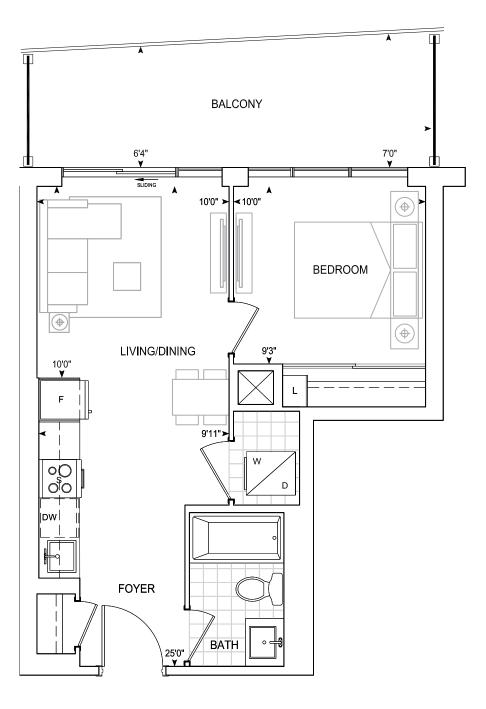

## PENTHOUSE 10' CEILINGS

Dimensions, specifications, layouts, location of materials and fixtures, tile floor patterns and architectural detailing (including window size and location and door size, location and swing) are approximate only and are subject to change or modifications, without notice. Actual usable floor space varies from stated floor area. Orientation of suite may be reverse and Purchaser agrees to accept same. Balconies, terraces and patios are exclusive use common elements shown for display purposes only and location and size are subject to change without notice. All illustrations are artist concept only. The provisions of Schedule "X" of this Agreement, including Section 6 and 38 apply to this Schedule. E. & O.E. April 2024