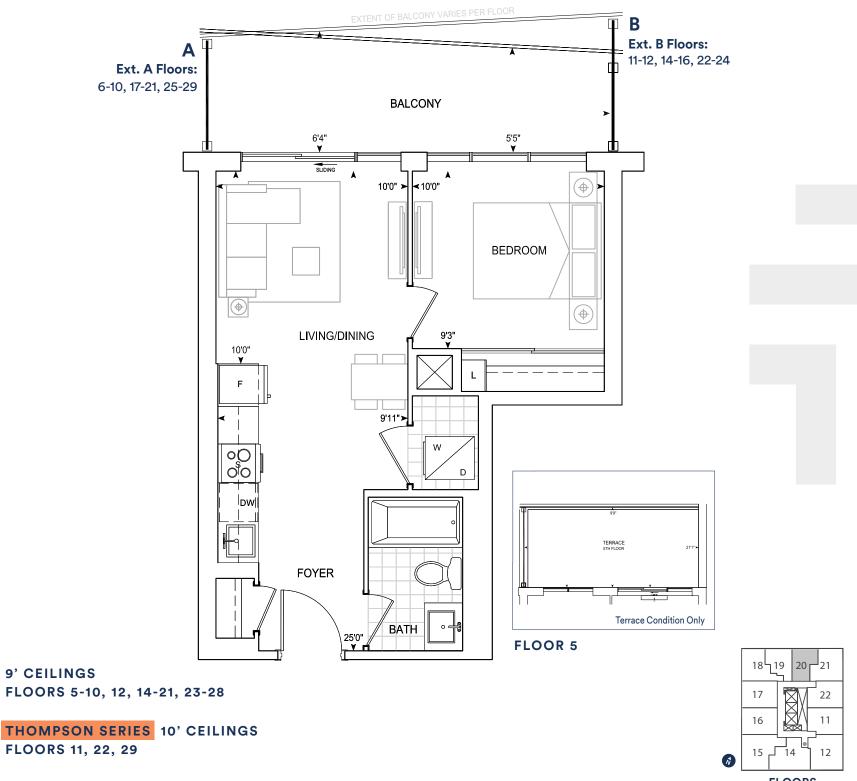

Exterior A 116 sq.ft. Interior 475 sq.ft. Total 591 sq.ft.
Exterior B 140 sq.ft. Interior 475 sq.ft. Total 615 sq.ft.
Terrace 198 sq.ft. Interior 475 sq.ft. Total 673 sq.ft.

FLOORS 5-12, 14-29

Dimensions, specifications, layouts, location of materials and fixtures, tile floor patterns and architectural detailing (including window size and location and door size, location and swing) are approximate only and are subject to change or modifications, without notice. Actual usable floor space varies from stated floor area. Orientation of suite may be reverse and Purchaser agrees to accept same. Balconies, terraces and patios are exclusive use common elements shown for display purposes only and location and size are subject to change without notice. All illustrations are artist concept only. The provisions of Schedule "X" of this Agreement, including Section 6 and 38 apply to this Schedule. E. & O.E. April 2024