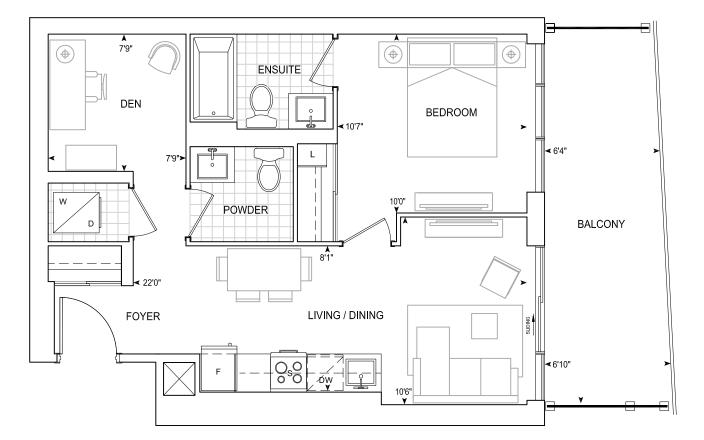

Exterior 119 sq.ft. Interior 595 sq.ft. Total 714 sq.ft.

## PENTHOUSE 10' CEILINGS

Dimensions, specifications, layouts, location of materials and fixtures, tile floor patterns and architectural detailing (including window size and location and door size, location and swing) are approximate only and are subject to change or modifications, without notice. Actual usable floor space varies from stated floor area. Orientation of suite may be reverse and Purchaser agrees to accept same. Balconies, terraces and patios are exclusive use common elements shown for display purposes only and location and size are subject to change without notice. All illustrations are artist concept only. The provisions of Schedule "X" of this Agreement, including Section 6 and 38 apply to this Schedule. E. & O.E. April 2024