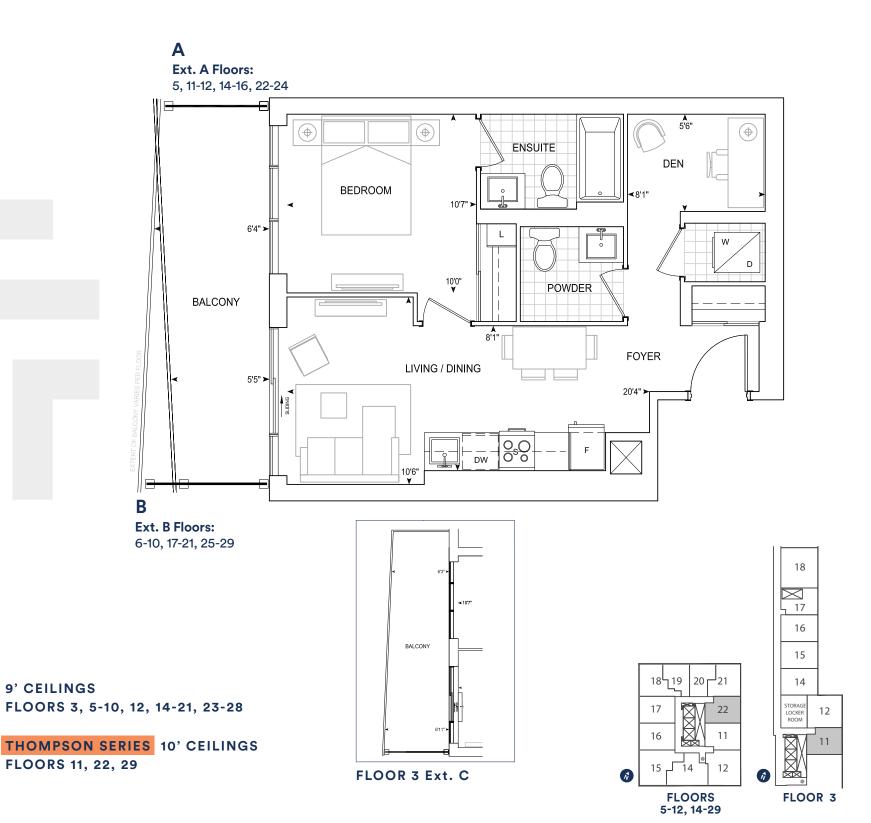

## B595 1 BEDROOM + DEN

Exterior A 119 sq.ft. Interior 595 sq.ft. Total 714 sq.ft. Exterior B 141 sq.ft. Interior 595 sq.ft. Total 736 sq.ft. Exterior C 161 sq.ft. Interior 595 sq.ft. Total 756 sq.ft.

Dimensions, specifications, layouts, location of materials and fixtures, tile floor patterns and architectural detailing (including window size and location and door size, location and swing) are approximate only and are subject to change or modifications, without notice. Actual usable floor space varies from stated floor area. Orientation of suite may be reverse and Purchaser agrees to accept same. Balconies, terraces and patios are exclusive use common elements shown for display purposes only and location and size are subject to change without notice. All illustrations are artist concept only. The provisions of Schedule "X" of this Agreement, including Section 6 and 38 apply to this Schedule. E. & O.E. April 2024