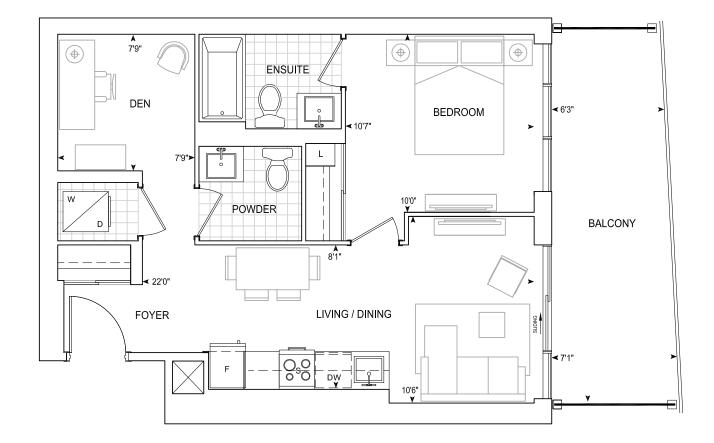

## B614 PH 1 BEDROOM + DEN

## Exterior 138 sq.ft. Interior 614 sq.ft. Total 752 sq.ft.

PENTHOUSE 10' CEILINGS

Dimensions, specifications, layouts, location of materials and fixtures, tile floor patterns and architectural detailing (including window size and location and door size, location and swing) are approximate only and are subject to change or modifications, without notice. Actual usable floor space varies from stated floor area. Orientation of suite may be reverse and Purchaser agrees to accept same. Balconies, terraces and patios are exclusive use common elements shown for display purposes only and location and size are subject to change without notice. All illustrations are artist concept only. The provisions of Schedule "X" of this Agreement, including Section 6 and 38 apply to this Schedule. E. & O.E. April 2024