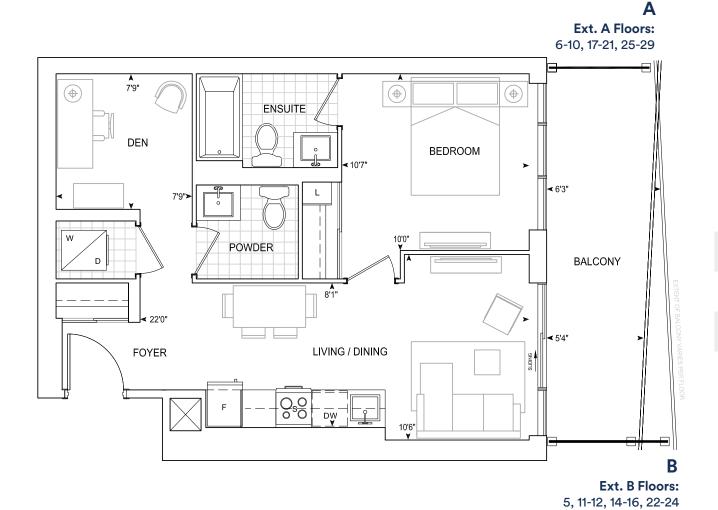

## B614 1 BEDROOM + DEN

Exterior A 122 sq.ft. Interior 614 sq.ft. Total 736 sq.ft. Exterior B 138 sq.ft. Interior 614 sq.ft. Total 752 sq.ft.

9' CEILINGS FLOORS 5-10, 12, 14-21, 23-28

THOMPSON SERIES 10' CEILINGS FLOORS 11, 22, 29