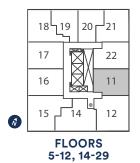

## B614 1 BEDROOM + DEN

Exterior A 122 sq.ft. Interior 614 sq.ft. Total 736 sq.ft. Exterior B 138 sq.ft. Interior 614 sq.ft. Total 752 sq.ft.

9' CEILINGS FLOORS 5-10, 12, 14-21, 23-28

THOMPSON SERIES 10' CEILINGS FLOORS 11, 22, 29