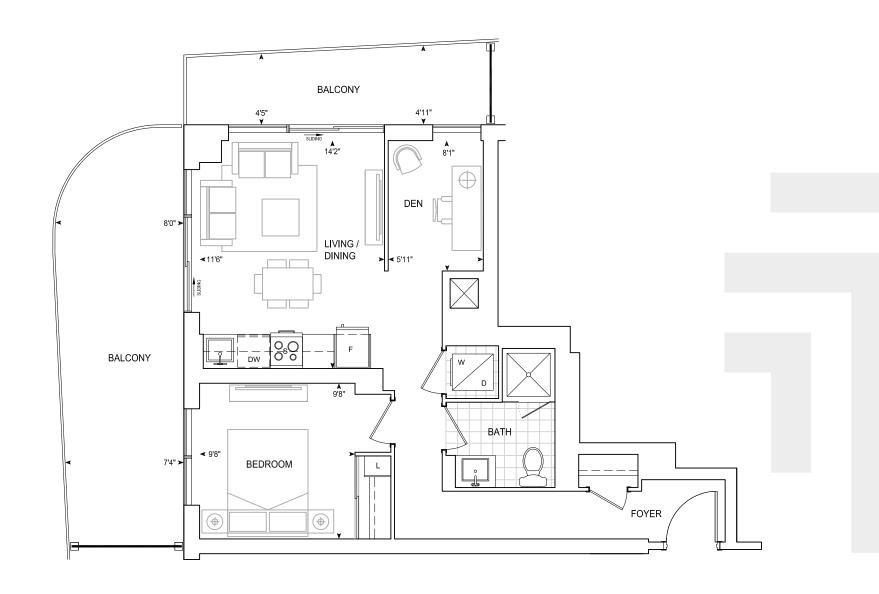

## B626 PH 1 BEDROOM + DEN

## Exterior 272 sq.ft. Interior 626 sq.ft. Total 898 sq.ft.

## PENTHOUSE 10' CEILINGS

Dimensions, specifications, layouts, location of materials and fixtures, tile floor patterns and architectural detailing (including window size and location and door size, location and swing) are approximate only and are subject to change or modifications, without notice. Actual usable floor space varies from stated floor area. Orientation of suite may be reverse and Purchaser agrees to accept same. Balconies, terraces and patios are exclusive use common elements shown for display purposes only and location and size are subject to change without notice. All illustrations are artist concept only. The provisions of Schedule "X" of this Agreement, including Section 6 and 38 apply to this Schedule. E. & O.E. April 2024