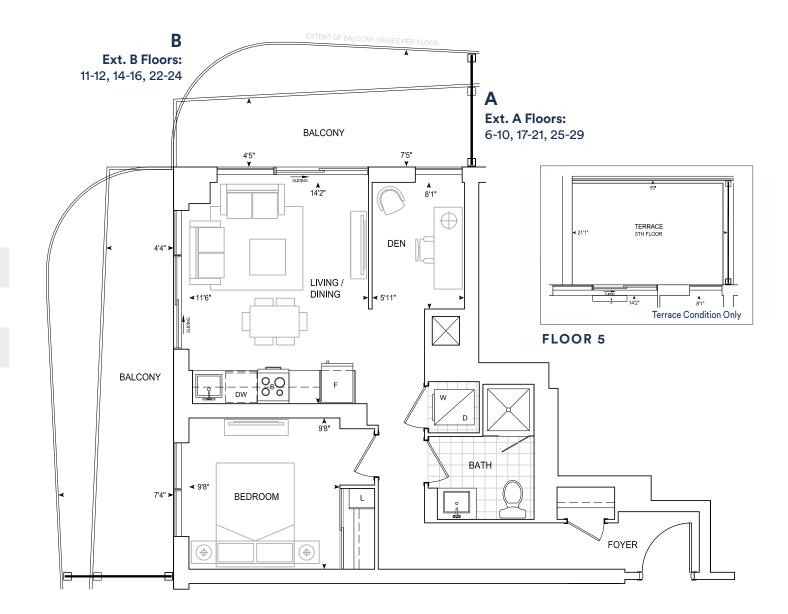

Exterior A 254 sq.ft.Interior 626 sq.ft.Total 880 sq.ft.Exterior B 272 sq.ft.Interior 626 sq.ft.Total 898 sq.ft.Terrace 329 sq.ft.Interior 626 sq.ft.Total 955 sq.ft.

9' CEILINGS FLOORS 5-10, 12, 14-21, 23-28

THOMPSON SERIES 10' CEILINGS FLOORS 11, 22, 29

Dimensions, specifications, layouts, location of materials and fixtures, tile floor patterns and architectural detailing (including window size and location and door size, location and swing) are approximate only and are subject to change or modifications, without notice. Actual usable floor space varies from stated floor area. Orientation of suite may be reverse and Purchaser agrees to accept same. Balconies, terraces and patios are exclusive use common elements shown for display purposes only and location and size are subject to change without notice. All illustrations are artist concept only. The provisions of Schedule "X" of this Agreement, including Section 6 and 38 apply to this Schedule. E. & O.E. April 2024