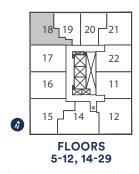

THOMPSON SERIES 10' CEILINGS FLOORS 11, 22, 29

Dimensions, specifications, layouts, location of materials and fixtures, tile floor patterns and architectural detailing (including window size and location and door size, location and swing) are approximate only and are subject to change or modifications, without notice. Actual usable floor space varies from stated floor area. Orientation of suite may be reverse and Purchaser agrees to accept same. Balconies, terraces and patios are exclusive use common elements shown for display purposes only and location and size are subject to change without notice. All illustrations are artist concept only. The provisions of Schedule "X" of this Agreement, including Section 6 and 38 apply to this Schedule. E. & O.E. April 2024