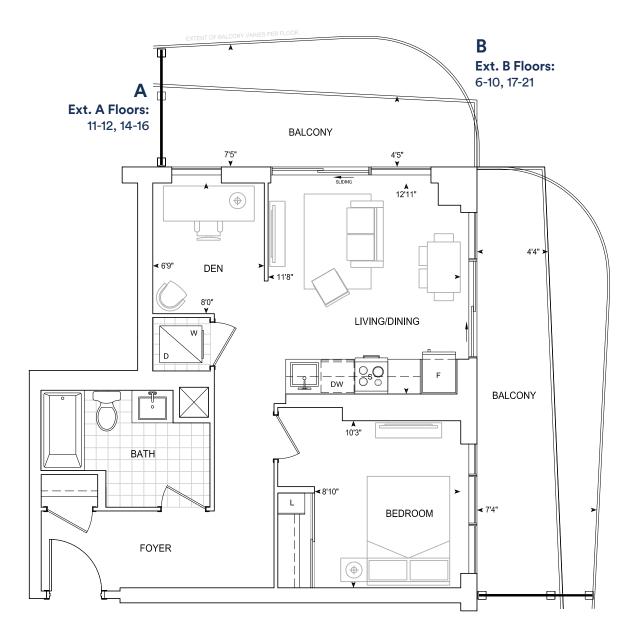

## B627 BF 1 BEDROOM + DEN Barrier Free

Exterior A 261 sq.ft. Interior 627 sq.ft. Total 888 sq.ft. Exterior B 275 sq.ft. Interior 627 sq.ft. Total 902 sq.ft.

9' CEILINGS FLOORS 6-10, 12, 14-21

THOMPSON SERIES 10' CEILINGS FLOORS 11

6-12, 14-21

Dimensions, specifications, layouts, location of materials and fixtures, tile floor patterns and architectural detailing (including window size and location and door size, location and swing) are approximate only and are subject to change or modifications, without notice. Actual usable floor space varies from stated floor area. Orientation of suite may be reverse and Purchaser agrees to accept same. Balconies, terraces and patios are exclusive use common elements shown for display purposes only and location and size are subject to change without notice. All illustrations are artist concept only. The provisions of Schedule "X" of this Agreement, including Section 6 and 38 apply to this Schedule. E. & O.E. April 2024