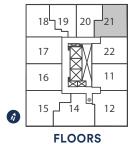

## B627 BF 1 BEDROOM + DEN Barrier Free

Exterior A 261 sq.ft. Interior 627 sq.ft. Total 888 sq.ft. Exterior B 275 sq.ft. Interior 627 sq.ft. Total 902 sq.ft.

9' CEILINGS FLOORS 6-10, 12, 14-21

THOMPSON SERIES 10' CEILINGS FLOORS 11

6-12, 14-21

Dimensions, specifications, layouts, location of materials and fixtures, tile floor patterns and architectural detailing (including window size and location and door size, location and swing) are approximate only and are subject to change or modifications, without notice. Actual usable floor space varies from stated floor area. Orientation of suite may be reverse and Purchaser agrees to accept same. Balconies, terraces and patios are exclusive use common elements shown for display purposes only and location and size are subject to change without notice. All illustrations are artist concept only. The provisions of Schedule "X" of this Agreement, including Section 6 and 38 apply to this Schedule. E. & O.E. April 2024