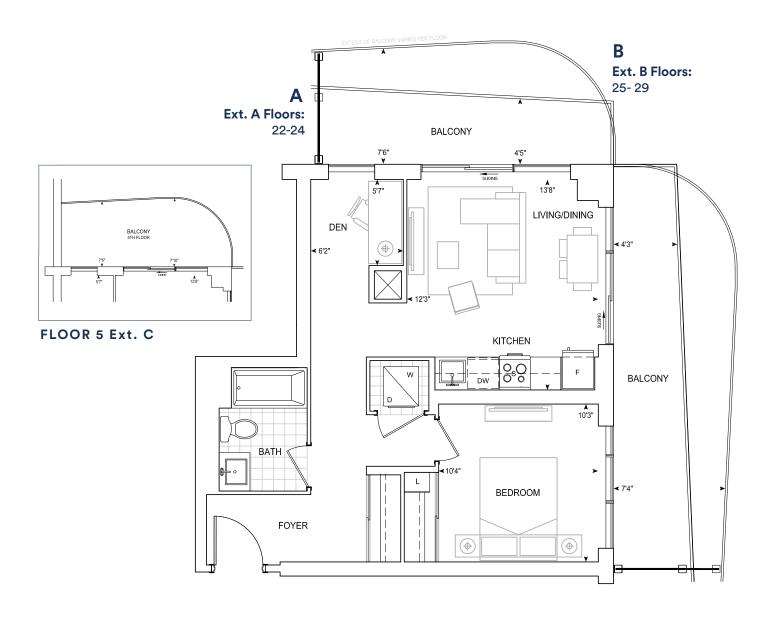

## B627 1 BEDROOM + DEN

Exterior A 261 sq.ft. Interior 627 sq.ft. Total 888 sq.ft. Exterior B 275 sq.ft. Interior 627 sq.ft. Total 902 sq.ft. Exterior C 257 sq.ft. Interior 627 sq.ft. Total 884 sq.ft.

9' CEILINGS FLOORS 5, 23-28