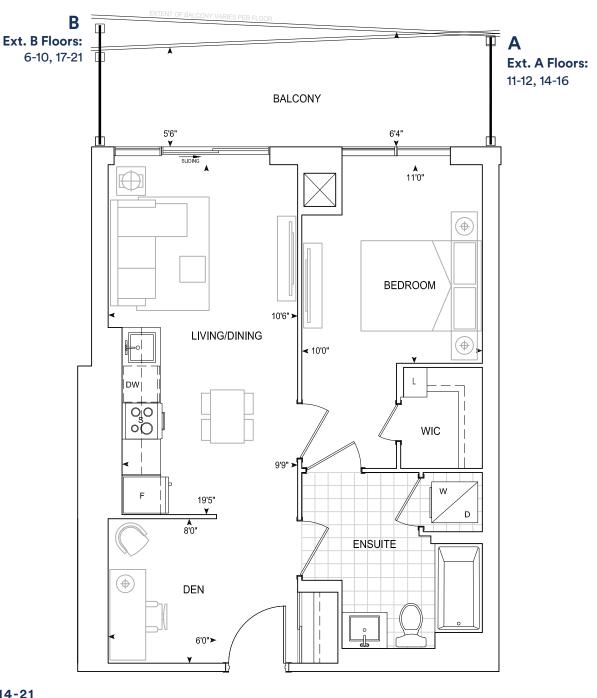

## B637 BF 1 BEDROOM + DEN Barrier Free

Exterior A 122 sq.ft. Interior 637 sq.ft. Total 759 sq.ft. Exterior B 141 sq.ft. Interior 637 sq.ft. Total 750 sq.ft.

9' CEILINGS FLOORS 6-10, 12, 14-21

THOMPSON SERIES 10' CEILINGS FLOORS 11