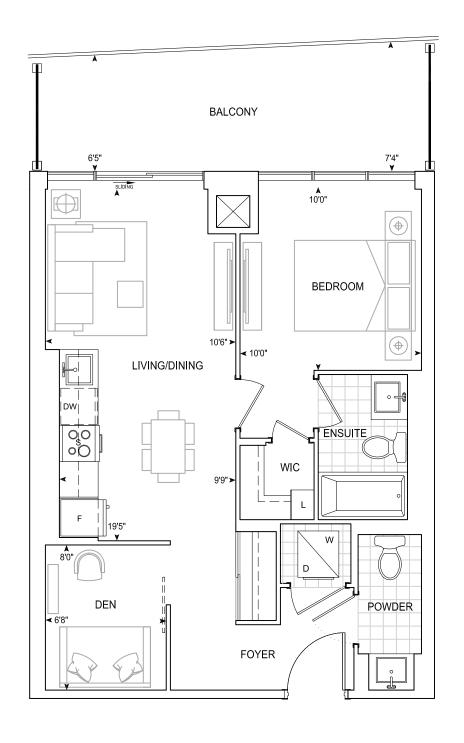

## B637 PH 1 BEDROOM + DEN

## Exterior 141 sq.ft. Interior 637 sq.ft. Total 778 sq.ft.

**PENTHOUSE** 

Dimensions, specifications, layouts, location of materials and fixtures, tile floor patterns and architectural detailing (including window size and location and door size, location and swing) are approximate only and are subject to change or modifications, without notice. Actual usable floor space varies from stated floor area. Orientation of suite may be reverse and Purchaser agrees to accept same. Balconies, terraces and patios are exclusive use common elements shown for display purposes only and location and size are subject to change without notice. All illustrations are artist concept only. The provisions of Schedule "X" of this Agreement, including Section 6 and 38 apply to this Schedule. E. & O.E. April 2024