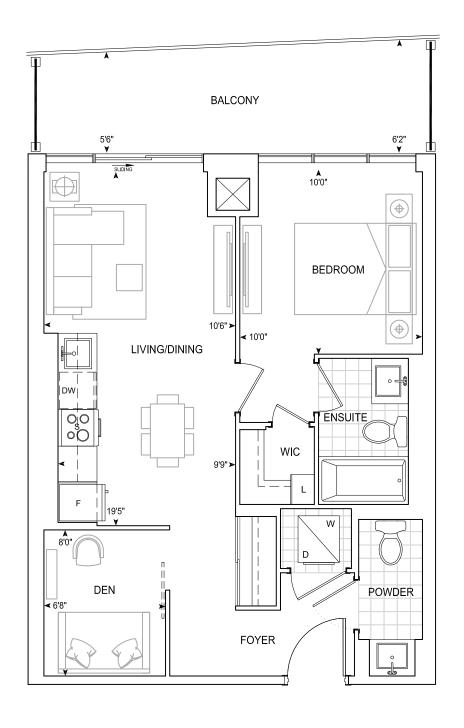

## B637 PH 1 BEDROOM + DEN

## Exterior 122 sq.ft. Interior 637 sq.ft. Total 759 sq.ft.

**PENTHOUSE** 

Dimensions, specifications, layouts, location of materials and fixtures, tile floor patterns and architectural detailing (including window size and location and door size, location and swing) are approximate only and are subject to change or modifications, without notice. Actual usable floor space varies from stated floor area. Orientation of suite may be reverse and Purchaser agrees to accept same. Balconies, terraces and patios are exclusive use common elements shown for display purposes only and location and size are subject to change without notice. All illustrations are artist concept only. The provisions of Schedule "X" of this Agreement, including Section 6 and 38 apply to this Schedule. E. & O.E. April 2024